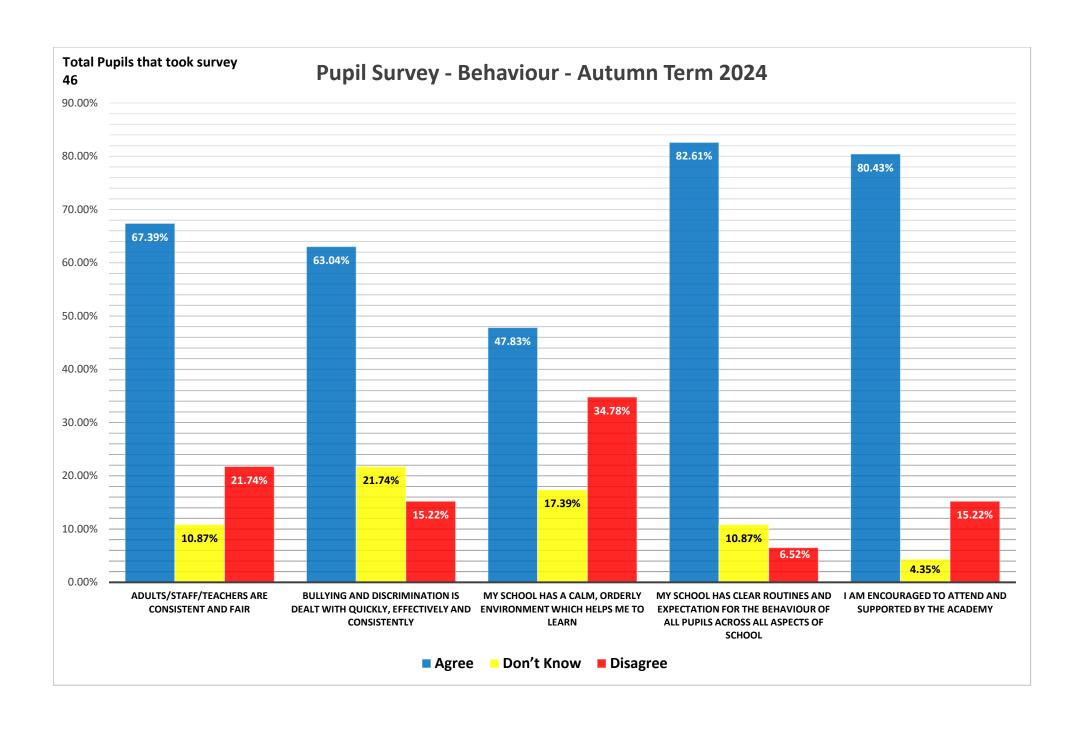

| Behaviour Survey Questions                                                                                | Agree |        | Don't Know |        | Disagree |        |
|-----------------------------------------------------------------------------------------------------------|-------|--------|------------|--------|----------|--------|
| Adults/Staff/Teachers are consistent and fair                                                             | 31    | 67.39% | 5          | 10.87% | 10       | 21.74% |
| Bullying and discrimination is dealt with quickly, effectively and consistently                           | 29    | 63.04% | 10         | 21.74% | 7        | 15.22% |
| My school has a calm, orderly environment which helps me to learn                                         | 22    | 47.83% | 8          | 17.39% | 16       | 34.78% |
| My school has clear routines and expectation for the behaviour of all pupils across all aspects of school | 38    | 82.61% | 5          | 10.87% | 3        | 6.52%  |
| I am encouraged to attend and supported by the academy                                                    | 37    | 80.43% | 2          | 4.35%  | 7        | 15.22% |