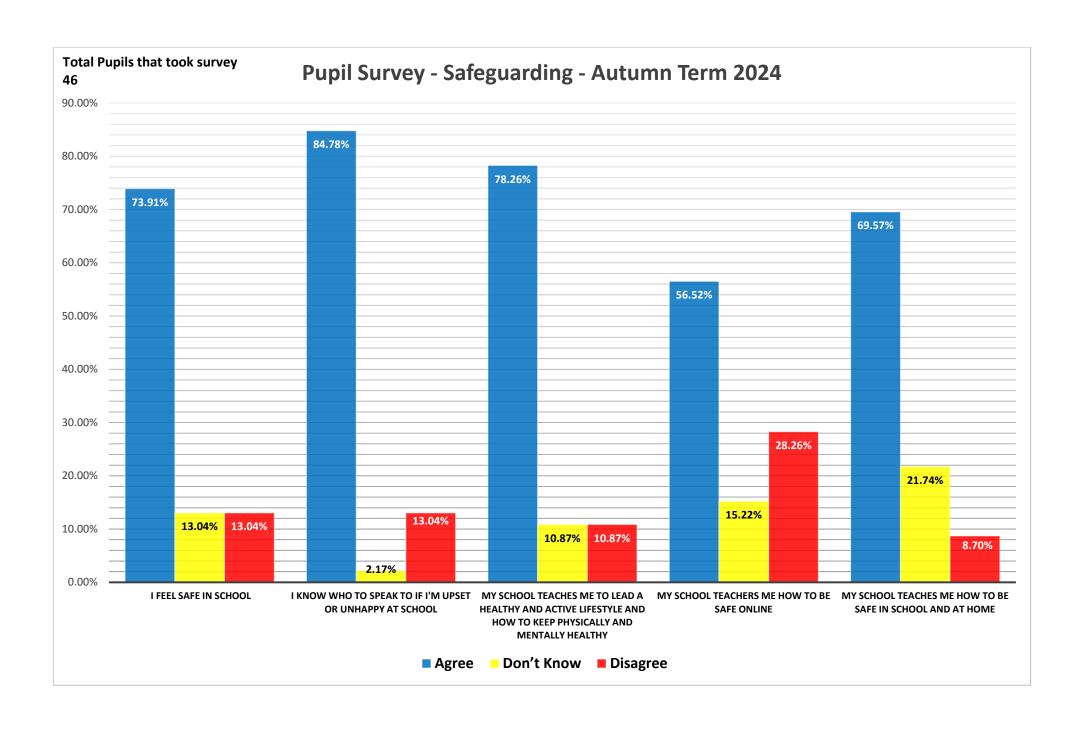

| Safeguarding Survey Questions                                                                               | Agree |        | Don't Know |        | Disagree |        |
|-------------------------------------------------------------------------------------------------------------|-------|--------|------------|--------|----------|--------|
| I feel safe in school                                                                                       | 34    | 73.91% | 6          | 13.04% | 6        | 13.04% |
| I know who to speak to if I'm upset or unhappy at school                                                    | 39    | 84.78% | 1          | 2.17%  | 6        | 13.04% |
| My school teaches me to lead a healthy and active lifestyle and how to keep physically and mentally healthy | 36    | 78.26% | 5          | 10.87% | 5        | 10.87% |
| My school teachers me how to be safe online                                                                 | 26    | 56.52% | 7          | 15.22% | 13       | 28.26% |
| My school teaches me how to be safe in school and at home                                                   | 32    | 69.57% | 10         | 21.74% | 4        | 8.70%  |