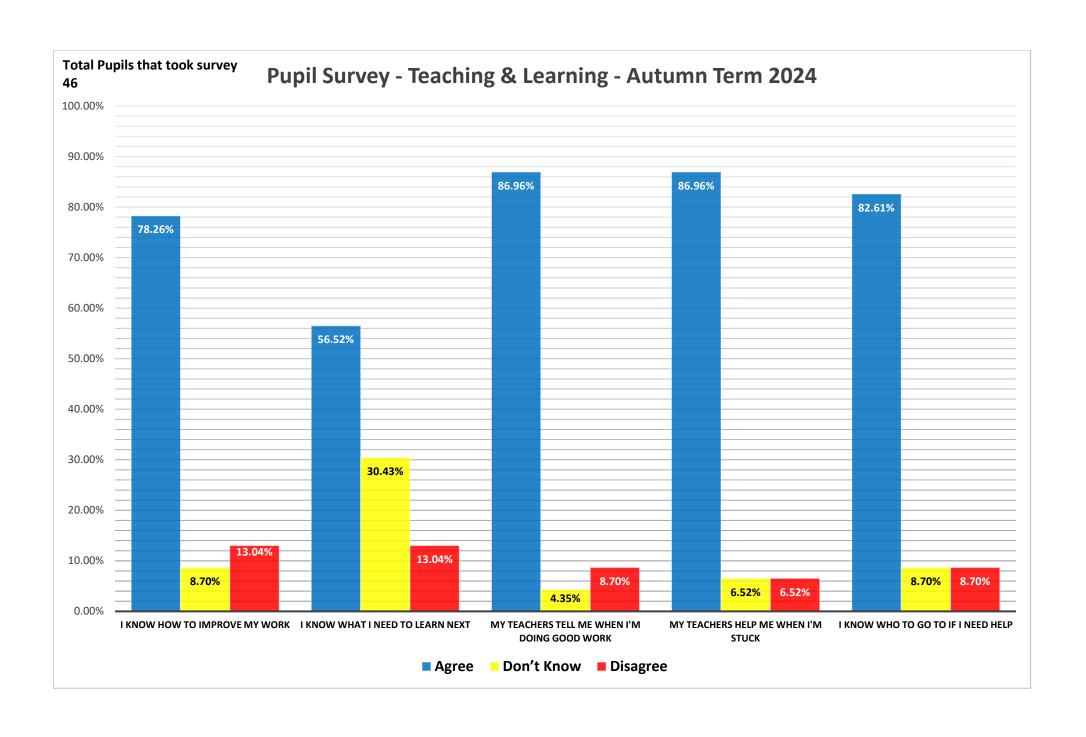

| Teaching & Learning Survey Questions         | Agree |        | Don't Know |        | Disagree |        |
|----------------------------------------------|-------|--------|------------|--------|----------|--------|
| I know how to improve my work                | 36    | 78.26% | 4          | 8.70%  | 6        | 13.04% |
| I know what I need to learn next             | 26    | 56.52% | 14         | 30.43% | 6        | 13.04% |
| My teachers tell me when I'm doing good work | 40    | 86.96% | 2          | 4.35%  | 4        | 8.70%  |
| My teachers help me when I'm stuck           | 40    | 86.96% | 3          | 6.52%  | 3        | 6.52%  |
| I know who to go to if I need help           | 38    | 82.61% | 4          | 8.70%  | 4        | 8.70%  |