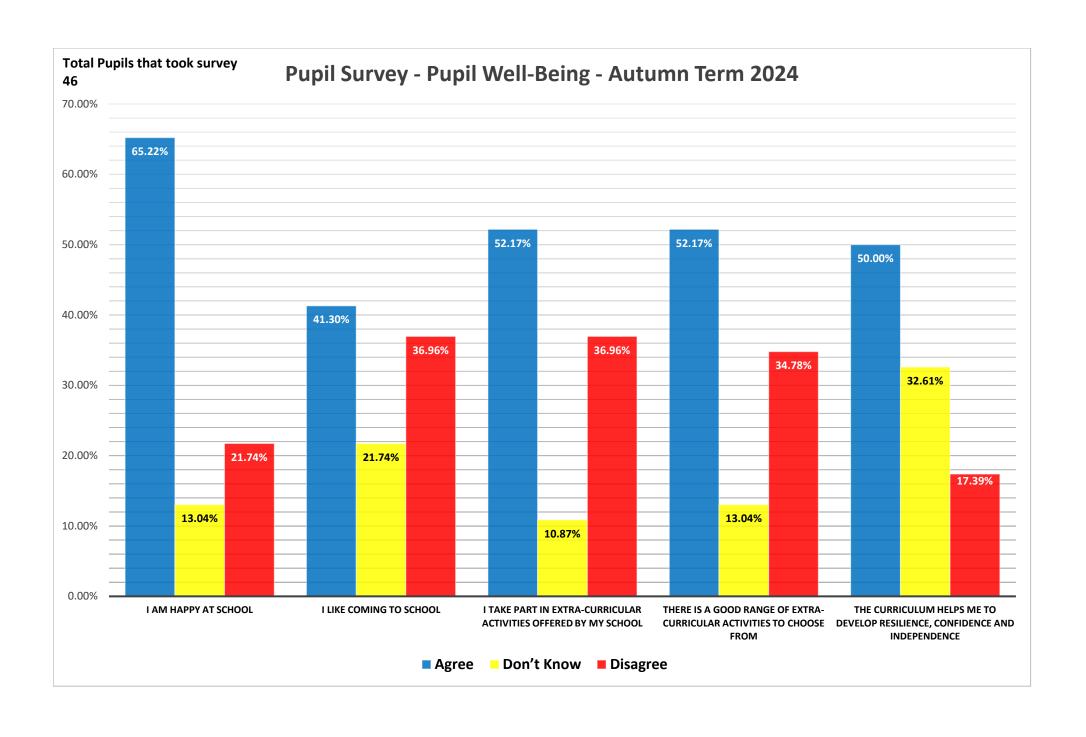

## 46 Pupils took survey

| Pupil Well-Being Survey Questions                                          | Agree |        | Don | 't Know | Disagree |        |
|----------------------------------------------------------------------------|-------|--------|-----|---------|----------|--------|
| I am happy at school                                                       | 30    | 65.22% | 6   | 13.04%  | 10       | 21.74% |
| I like coming to school                                                    | 19    | 41.30% | 10  | 21.74%  | 17       | 36.96% |
| I take part in extra-curricular activities offered by my school            | 24    | 52.17% | 5   | 10.87%  | 17       | 36.96% |
| There is a good range of extra-curricular activities to choose from        | 24    | 52.17% | 6   | 13.04%  | 16       | 34.78% |
| The curriculum helps me to develop resilience, confidence and independence | 23    | 50.00% | 15  | 32.61%  | 8        | 17.39% |