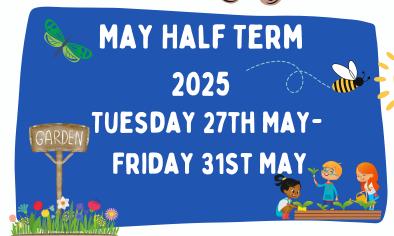

## **HOLIDAY CLUB DATES**

OCTOBER
HALF TERM
2024
MONDAY 28TH
TO
FRIDAY 1ST
NOVEMBER

EASTER 2025
EASTER
HALF TERM
2025 MONDAY
7TH
THURSDAY 17TH
APRIL

SUMMER TERM 2025

MONDAY - FRIDAY

FROM 21ST JULY 2025 TO

29TH AUGUST 2025