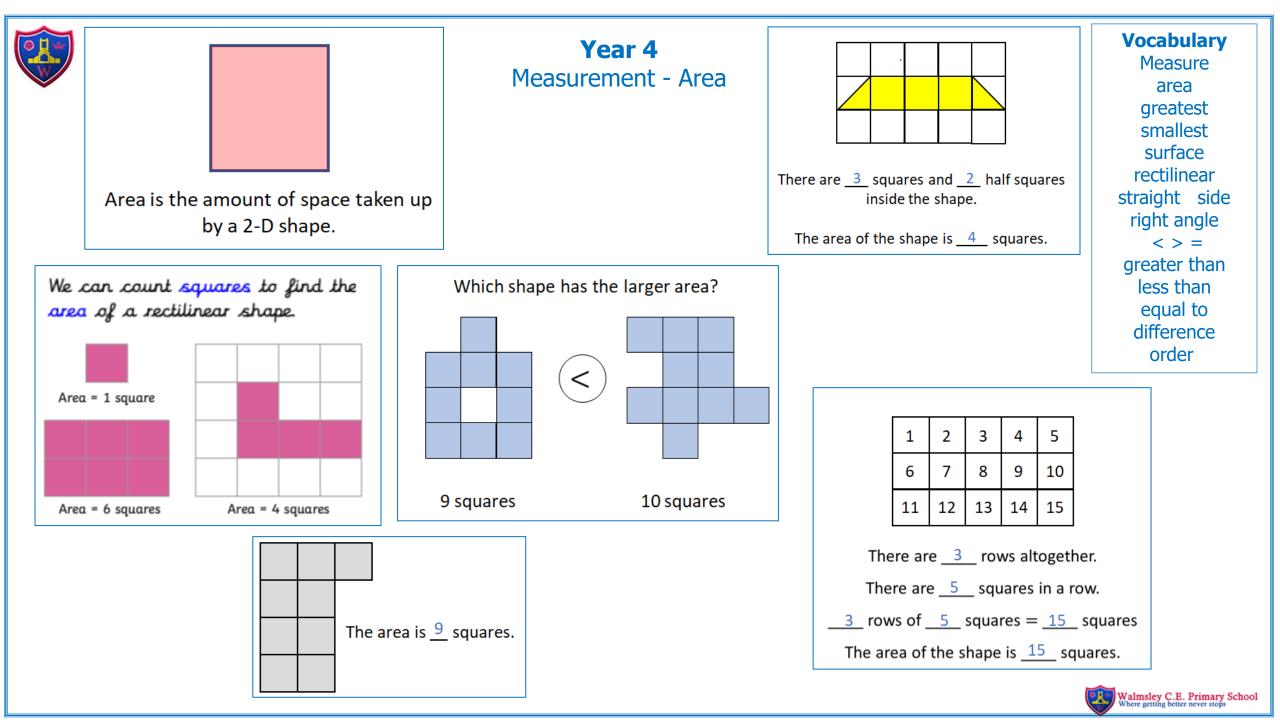

|          |                   |               |                   |               | 11 times table | 12 times table                                              |        |
|----------|-------------------|---------------|-------------------|---------------|----------------|-------------------------------------------------------------|--------|
|          | 3 times table     | 6 times table | 9 times table     | 7 times table | 11 times table | 1 x 12 = 12                                                 |        |
|          | 1 x 3 = 3         | 1 x 6 = 6     | 1 x 9 = 9         | 1 × 7 = 7     | 1 × 11 = 11    | 2 x 12 = 24                                                 |        |
|          | $2 \times 3 = 6$  | 2 x 6 = 12    | 2 x 9 = 18        | 2 x 7 = 14    | 2 x 11 = 22    | 3