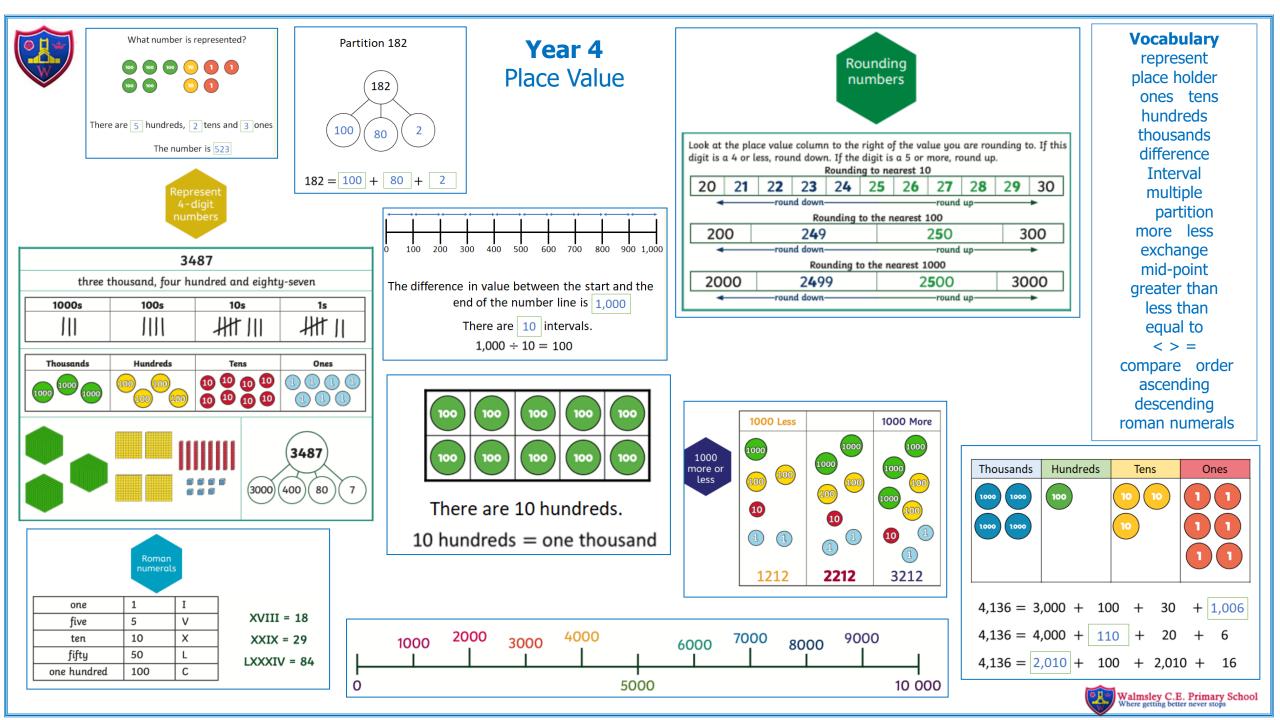

|          |                   |               |                   |               | 11 times table | 12 times table                                              |        |
|----------|-------------------|---------------|-------------------|---------------|----------------|-------------------------------------------------------------|--------|
|          | 3 times table     | 6 times table | 9 times table     | 7 times table | 11 times table | 1 x 12 = 12                                                 |        |
|          | 1 x 3 = 3         | 1 x 6 = 6     | 1 x 9 = 9         | 1 × 7 = 7     | 1 × 11 = 11    | 2 x 12 = 24                                                 |        |
|          | $2 \times 3 = 6$  | 2 x 6 = 12    | 2 x 9 = 18        | 2 x 7 = 14    | 2 x 11 = 22