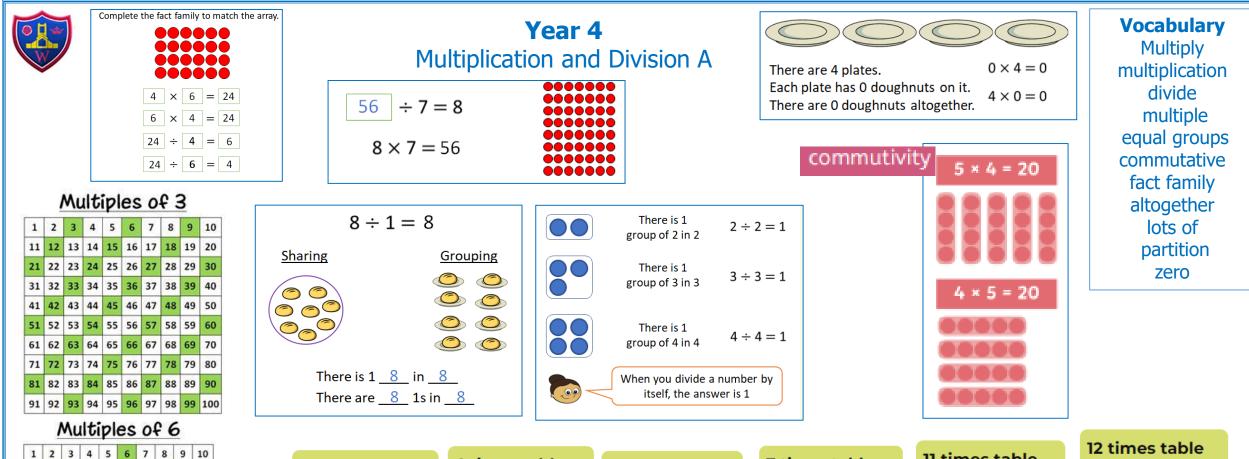

|          |                   |               |                   |               | 11 times table | 12 times table                                              |        |
|----------|-------------------|---------------|-------------------|---------------|----------------|-------------------------------------------------------------|--------|
|          | 3 times table     | 6 times table | 9 times table     | 7 times table | 11 times table | 1 x 12 = 12                                                 |        |
|          | 1 x 3 = 3         | 1 x 6 = 6     | 1 x 9 = 9         | 1 × 7 = 7     | 1 × 11 = 11    | 2 x 12 = 24                                                 |        |
|          | $2 \times 3 = 6$  | 2 x 6 = 12    | 2 x 9 = 18        | 2 x 7 = 14    | 2 x 11 = 22    | 3 x 12 = 36                                                 |        |
|          | $3 \times 3 = 9$  | 3 x 6 = 18    | $3 \times 9 = 27$ | 3 x 7 = 21    | 3 × 11 = 33    | 4 x 12 = 48                                                 |        |
|          | 4 x 3 = 12        | 4 x 6 = 24    | 4 x 9 = 36        | 4 x 7 = 28    | 4 x 11 = 44    | 5 x 12 = 60                                                 |        |
|          | 5 x 3 = 15        | 5 x 6 = 30    | 5 x 9 = 45        | 5 x 7 = 35    | 5 x 11 = 55    | 6 x 12 = 72                                                 |        |
|          | 6 x 3 = 18        | 6 x 6 = 36    | - 6 x 9 = 54      | 6 x 7 = 42    | - 6 x 11 = 66  | 7 x 12 = 84                                                 |        |
|          | $7 \times 3 = 21$ | 7 x 6 = 42    | 7 x 9 = 63        | 7 x 7 = 49    | 7 × 11 = 77    | 8 x 12 = 96                                                 |        |
|          | 8 x 3 = 24        | 8 x 6 = 48    | 8 x 9 = 72        | 8 x 7 = 56    | 8 x 11 = 88    | 9 x 12 = 108                                                |        |
|          | 9 x 3 = 27        | 9 x 6 = 54    | 9 x 9 = 81        | 9 x 7 = 63    | 9 x 11 = 99    | 10 x 12 = 120                                               |        |
|          | 10 x 3 = 30       | 10 x 6 = 60   | 10 x 9 = 90       | 10 x 7 = 70   | 10 x 11 = 110  | 11 x 12 = 132                                               |        |
|          | 11 x 3 = 33       | 11 x 6 = 66   | 11 x 9 = 99       | 11 × 7 = 77   | 11 × 11 = 121  | 12 x 12 = 144                                               |        |
|          | 12 x 3 = 36       | 12 x 6 = 72   | 12 x 9 = 108      | 12 x 7 = 84   | 12 x 11 = 132  |                                                             |        |
| 60 66 72 |                   |               |                   |               |                | Walmsley C.E. Primary S<br>Where getting better never stops | school |

6 12 18 24 30 36 42 48 54 60 66 72

 11
 12
 13
 14
 15
 16
 17
 18
 19
 20

 21
 22
 23
 24
 25
 26
 27
 28
 29
 30

 31
 32
 33
 34
 35
 36
 37
 38
 39
 40

 41
 42
 43
 44
 45
 46
 47
 48
 49
 50

 51
 52
 53
 54
 55
 56
 57
 58
 50
 60

 61
 62
 63
 64
 65
 66
 57
 58
 50
 50

 71
 72
 73
 74
 75
 76
 77
 78
 79
 80

 81
 82
 83
 84
 85
 86
 87
 88
 89
 90

 92
 93
 94
 95
 96
 97
 98
 90
 100

E