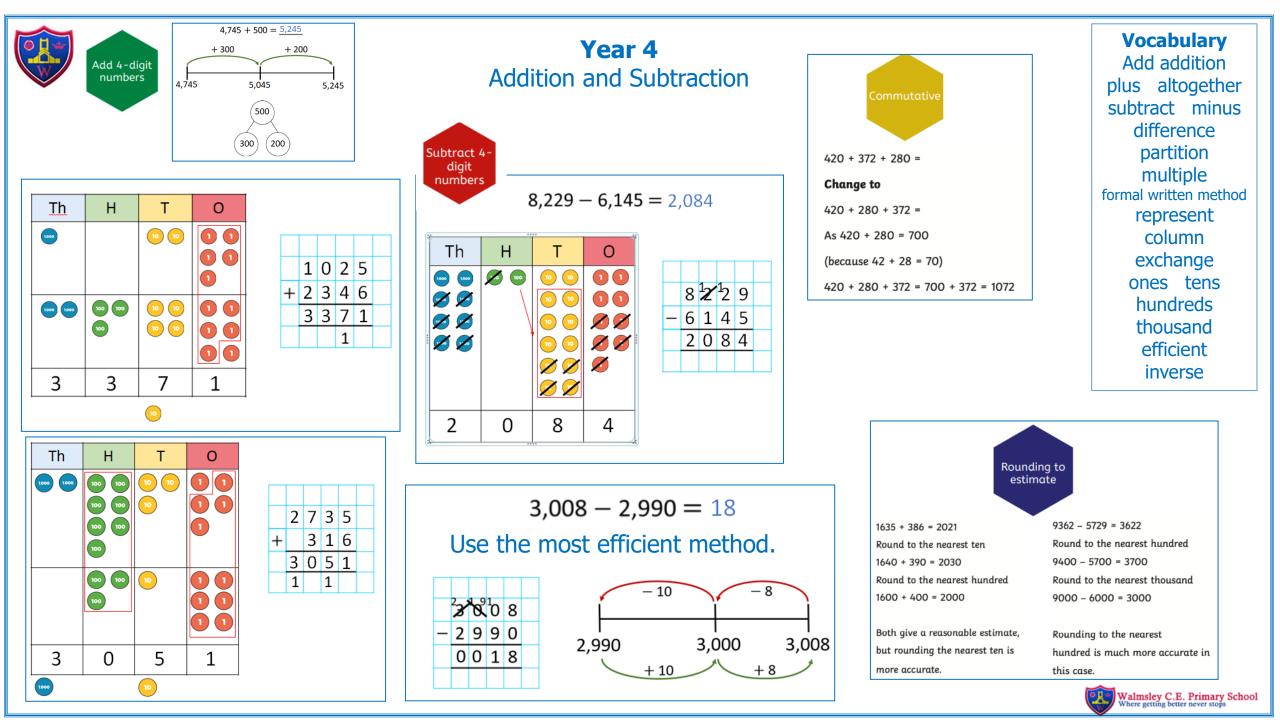

|          |                   |               |                   |               | 11 times table | 12 times table                                              |        |
|----------|-------------------|---------------|-------------------|---------------|----------------|-------------------------------------------------------------|--------|
|          | 3 times table     | 6 times table | 9 times table     | 7 times table | 11 times table | 1 x 12 = 12                                                 |        |
|          | 1 x 3 = 3         | 1 x 6 = 6     | 1 x 9 = 9         | 1 × 7 = 7     | 1 × 11 = 11    | 2 x 12 = 24                                                 |        |
|          | $2 \times 3 = 6$  | 2 x 6 = 12    | 2 x 9 = 18        | 2 x 7 = 14    | 2 x 11 = 22    |