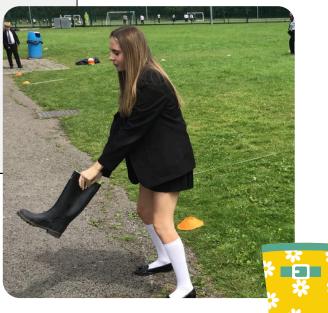

#### Welly Wangling

On Monday 15th July our pupils participated in an interhouse welly wanging competition. The results are as follows:

Apollo – 26 points Voyager – 22 points Endeavour – 17 points Discovery – 7 points Challenger – 4 points

It was fantastic to see so many pupils get involved and earn points for their house. Well done to Apollo!