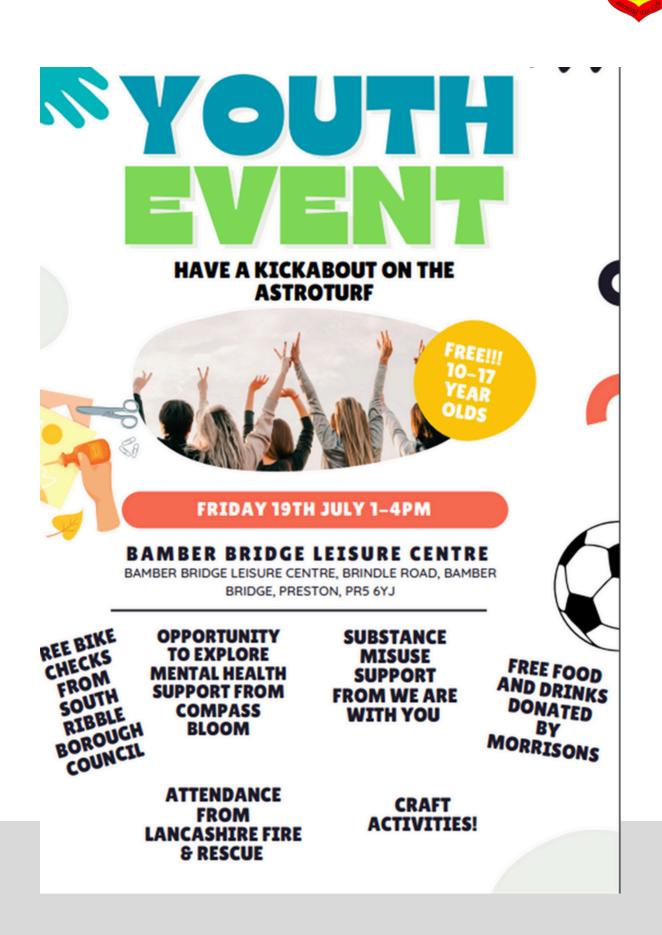

The HAF programme is in place to ensure all children get the chance to have healthy happy holidays so they can:

- be more active
- learn new skills
- meet up with friends and make new ones
- get a tasty nutritious meal
- $\cdot$  work together and stay safe



The activities on offer will help to increase self-esteem and improve wellbeing. There will also be advice and information on healthy eating and nutrition, but the focus is on fun and friends.

If your child or young person is eligible, they will be able to attend at least 4 days of HAF provision, the length of each daily session will be at least 4 hours in length and a meal will be provided.

#### Please follow this link for further information:

https://www.lancashire.gov.uk/children-education-families/school-holiday-activities/





Sammer Lanches

FREE

### Monday 29<sup>th</sup> July – Friday 23<sup>rd</sup> August 2024

### 11.30am-1pm

Family Hub Livesey Family Hub Darwen Family Hub Shadsworth Family Hub Little Harwood Hancock Street Childrens Centre



To Register please call 01254 585000 or drop in to one of our Family Hubs/Childrens Centres