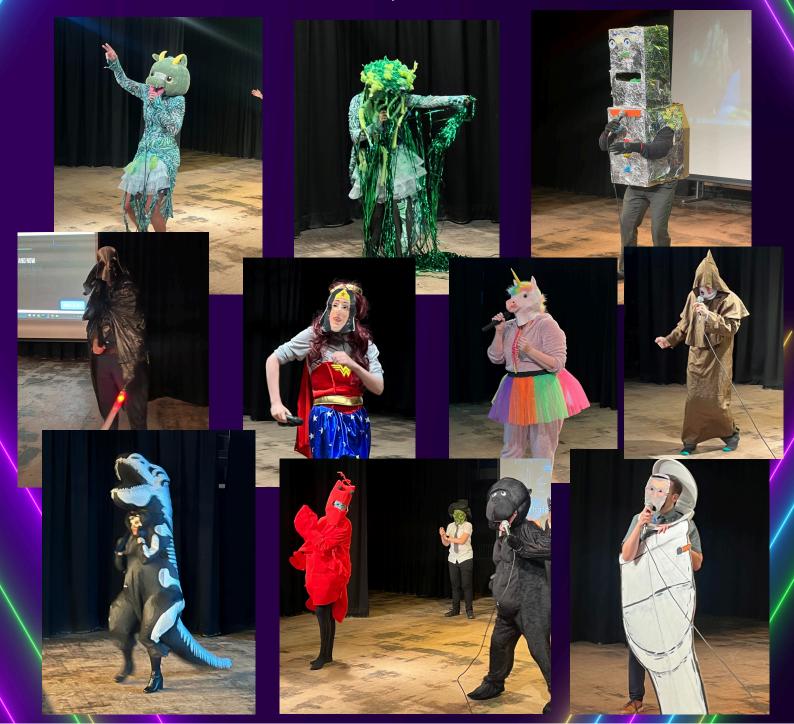

## Masked Singer

Amnesty International Club worked with staff and students to produce costumes, dance routines and songs for a Walton-Le-Dale Masked Singer.

£252.73 was raised for Amnesty International and 'Girls Just Wanna have Fundamental Rights' chosen by the students involved because everyone deserves a right to freedom of speech, freedom of identity and education.