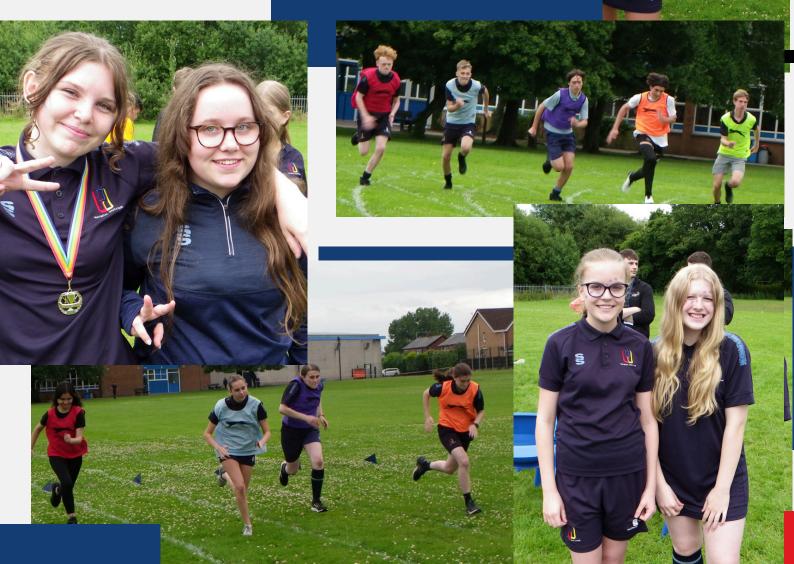

SPORTS

On July 12th, our students took part in various activities, starting with a charity walk in the morning, followed by bench ball and football. In the afternoon, they showcased their impressive running skills during athletics. It was a fantastic day for everyone, and a huge congratulations to our overall champions—Endeavour! Well done to all!

Endeavour are the winners!!

1

2024

July