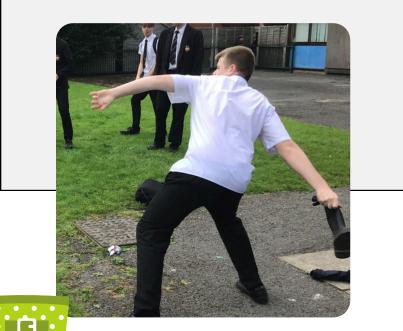

#### Welly Wangling

On Monday 15th July our pupils participated in an interhouse welly wanging competition. The results are as follows:

Apollo – 26 points Voyager – 22 points Endeavour – 17 points Discovery – 7 points Challenger – 4 points

It was fantastic to see so many pupils get involved and earn points for their house. Well done to Apollo!