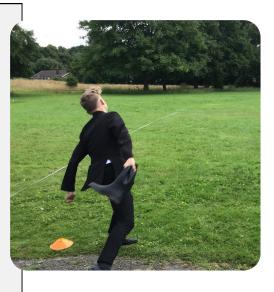

#### Welly Wangling

On Monday 15th July our pupils participated in an interhouse welly wanging competition. The results are as follows:

Apollo – 26 points Voyager – 22 points Endeavour – 17 points Discovery – 7 points Challenger – 4 points

It was fantastic to see so many pupils get involved and earn points for their house. Well done to Apollo!