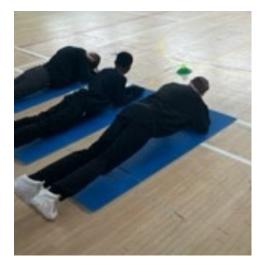

#### What' happening in PE?

**Year 8**—Have been developing our set shot technique in volleyball, learning how to use it in a game situation.

<u>Year 10</u>—have been creating their own circuit training session, on a specific sport which E created one for Badminton.