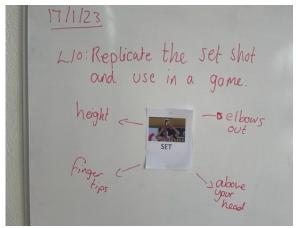

#### What' happening in PE?

**Year 8**—Have been developing our set shot technique in volleyball, learning how to use it in a game situation.

<u>Year 10</u>—have been creating their own circuit training session, on a specific sport which E created one for Badminton.