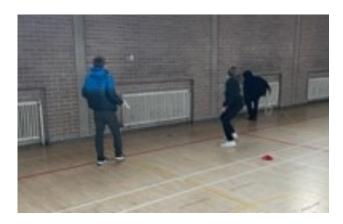

#### What' happening in PE?

**Year 8**—Have been developing our set shot technique in volleyball, learning how to use it in a game situation.

<u>Year 10</u>—have been creating their own circuit training session, on a specific sport which E created one for Badminton.