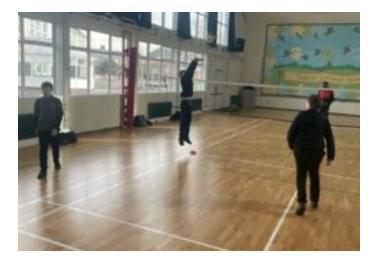

#### What' happening in PE?

**Year 8**—Have been developing our set shot technique in volleyball, learning how to use it in a game situation.

<u>Year 10</u>—have been creating their own circuit training session, on a specific sport which E created one for Badminton.