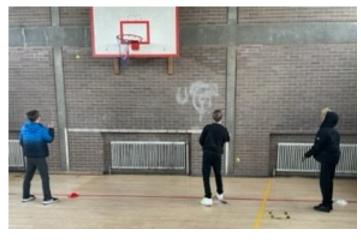

#### What' happening in PE?

**Year 8**—Have been developing our set shot technique in volleyball, learning how to use it in a game situation.

<u>Year 10</u>—have been creating their own circuit training session, on a specific sport which E created one for Badminton.