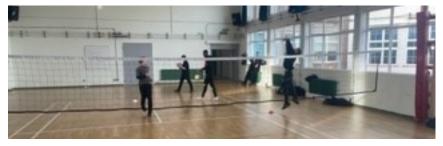

#### What' happening in PE?

**Year 8**—Have been developing our set shot technique in volleyball, learning how to use it in a game situation.

<u>Year 10</u>—have been creating their own circuit training session, on a specific sport which E created one for Badminton.