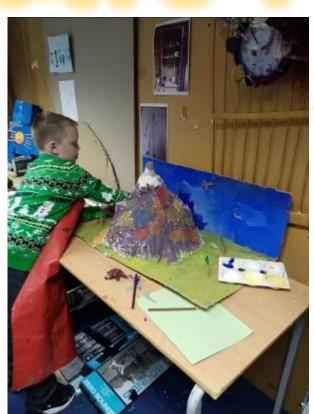

## TOGETHER EVERYONE ACHIEVES MORE

Creating a volcano scene with a Pterodactyl flying high!