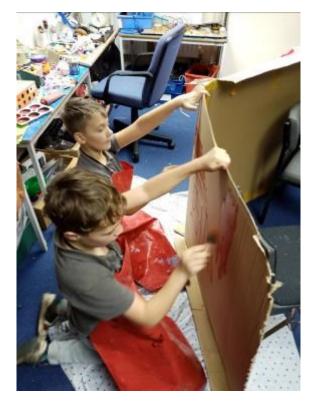

## TOGETHER EVERYONE ACHIEVES MORE

Creating a volcano scene with a Pterodactyl flying high!