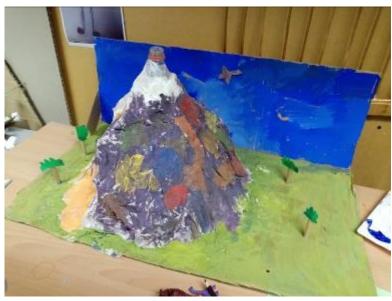

## TOGETHER EVERYONE ACHIEVES MORE

Creating a volcano scene with a Pterodactyl flying high!