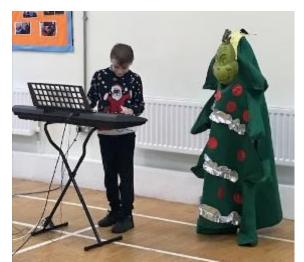

t this year. We look forward to greeting your child on the 3rd January 2024 at normal time.





## The Wandle Weekly



## TOGETHER EVERYONE ACHIEVES MORE



Creating a volcano scene with a Pterodactyl flying high!







### **The Wandle Weekly**

#### **TOGETHER EVERYONE ACHIEVES MORE**

We have an elf joining Primary

Group E working really well in a lesson on Financing choices. You could have heard a pin drop!!





Santa visits Riding!





What's the time Mr Wolf!







## The Wandle Weekly

**TOGETHER EVERYONE ACHIEVES MORE** 

## Alternative Christmas Trees







## The Wandle Weekly



# CHRISTMAS BUDNGO







### The Wandle Weekly

**TOGETHER EVERYONE ACHIEVES MORE** 



### The Wandle Weekly



#### **TOGETHER EVERYONE ACHIEVES MORE**

### Christmas Concert