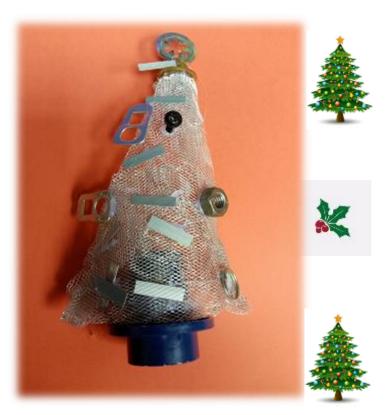

or spellbinding shows, glorious music and choirs, luminous art, festive family fun and our wonderous Winter Market and pop-ups.

Amazing Santa—made in Art Therapy



Have a fabulous holiday.

Thank you all for your support this year. We look forward to greeting your child on the 3rd January 2024 at normal time.





## The Wandle Weekly



## TOGETHER EVERYONE ACHIEVES MORE



Creating a volcano scene with a Pterodactyl flying high!







### **The Wandle Weekly**

#### **TOGETHER EVERYONE ACHIEVES MORE**

We have an elf joining Primary

Group E working really well in a lesson on Financing choices. You could have heard a pin drop!!





Santa visits Riding!





What's the time Mr Wolf!







## The Wandle Weekly

**TOGETHER EVERYONE ACHIEVES MORE** 

## Alternative Christmas Trees







## The Wandle Weekly



# CHRISTMAS BUDNGO







### The Wandle Weekly

**TOGETHER EVERYONE ACHIEVES MORE** 



### The Wandle Weekly



#### **TOGETHER EVERYONE ACHIEVES MORE**

### Christmas Concert