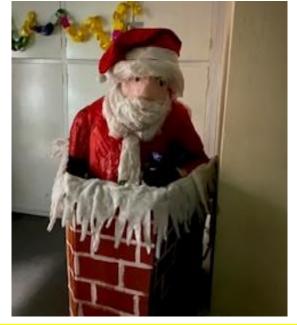

Amazing Santa—made in Art Therapy

Have a fabulous holiday.

Thank you all for your support this year. We look forward to greeting your child on the 3rd January 2024 at normal time.