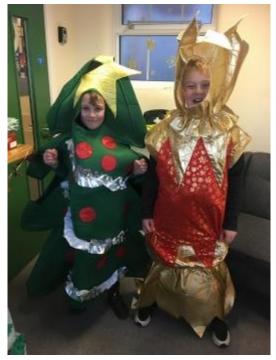

S MORE**



### Lisa's Inspirational Quote

"The true spirit of Christmas lies in your heart."

The Polar Express

Merry Christmas Everyone—see you next year!



Happy Christmas and Best Wishes for the New Year

Pupils return to school normal time on Wednesday
4th January 2023

Thank you all for your support over the course of this Term and 2022



### **TOP 3 THIS WEEK**

1st - Name - Points

2nd - Name - Points

3rd - Name - Points

Thank you all for your support this Term and this Year 2022

Miss Harris











**Snow Days at Wandle** 











**TOGETHER EVERYONE ACHIEVES MORE** 

# **Christmas at Wandle**



























































**TOGETHER EVERYONE ACHIEVES MORE** 

# Wandle's Christmas