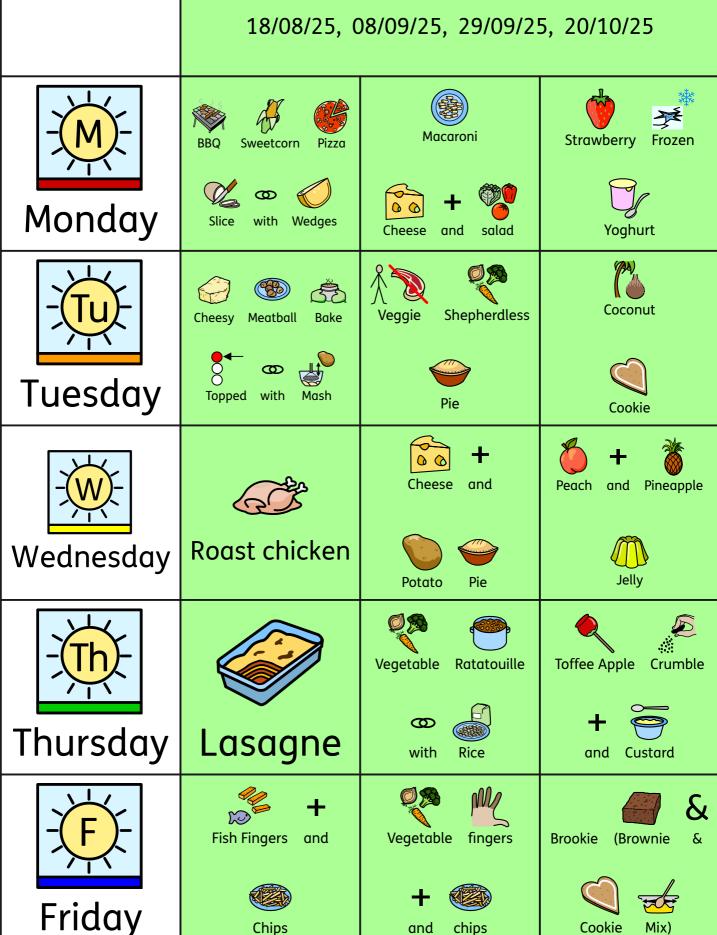

14/07/25, 04/08/25, 25/08/25, 15/09/25, 06/10/25













Margherita

breakfast with beans









and Wedges





Biscuit Bars



Tuesday



Sausage Roll











crudites

and crudites

Classic



Wednesday



Roast



pork



Vegetable and













Thursday



























Pineapple





Friday



Fish fingers and

















bar

chips

chips and

## Week 2

28/04/25, 19/05/25, 09/06/25, 30/06/25, 21/07/25, 11/08/25, 01/09/25, 22/09/25, 13/10/25



















and Custard



Tuesday



Chicken Wraps























Wednesday



Roast



Gammon













Crunch Bar



Thursday



Sausage and Mash













and Mash





Friday













Onion and





with



Chips





Vanilla

## Week 3

05/05/25, 26/05/25, 16/06/25, 07/07/25, 28/07/25,