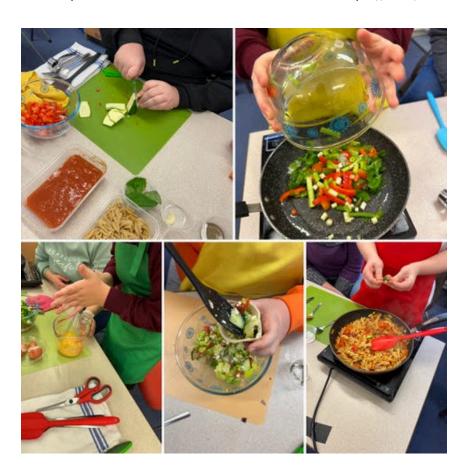

We have had a great response to our PASTA Cooking Club this half-term. Our families have learnt to cook easy, affordable meals, try healthy foods, take part in fun activities and socialise with other families.

We have another opportunity for our families to join the PASTA Cooking Club starting Tuesday 20th February 2024 from 3.15 - 4.15pm which will run every Tuesday next half-term. This is a family opportunity to learn how to make six deliciously healthy meals as well as active play. Places are limited, please email the school office wspoffice@cidari.co.uk to express your interest and we'll be in touch with further information.