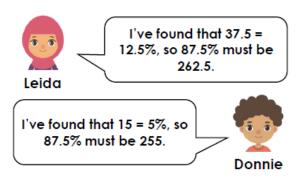

85% of the plants are roses.

60% of the roses are red, the rest are yellow.

How many red roses are there? How many yellow roses are there?

The children disagree about how to find 87.5% of 300.

Who is correct? Explain why.