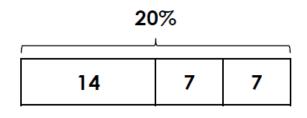

Find the whole by using the bar model below to help you.

Find the missing values.

A sweet shop makes 45% of its yearly profit in the month of December.

This December they made a profit of  $\pounds 5,400$ .