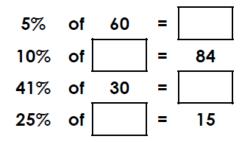

Find the whole by using the bar model below to help you.



Find the missing values.



A sweet shop makes 45% of its yearly profit in the month of December.

This December they made a profit of  $\pounds 5,400$ .

How much was their profit for the whole year?

If 49% of a whole is 98, what number is the whole?

**49**%

The children disagree about how to find 35% of 500.



Who is correct? Explain why.

A garden centre has a variety of plants; there are 200 plants altogether.

85% of the plants are roses.

60% of the roses are red, the rest are yellow.

How many red roses are there? How many yellow roses are there?

The children disagree about how to find 87.5% of 300.



Who is correct? Explain why.