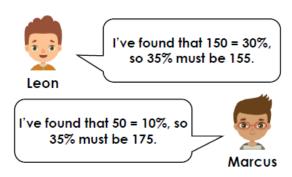

How much was their profit for the whole year?

If 49% of a whole is 98, what number is the whole?

**49**%

The children disagree about how to find 35% of 500.

Who is correct? Explain why.

A garden centre has a variety of plants; there are 200 plants altogether.