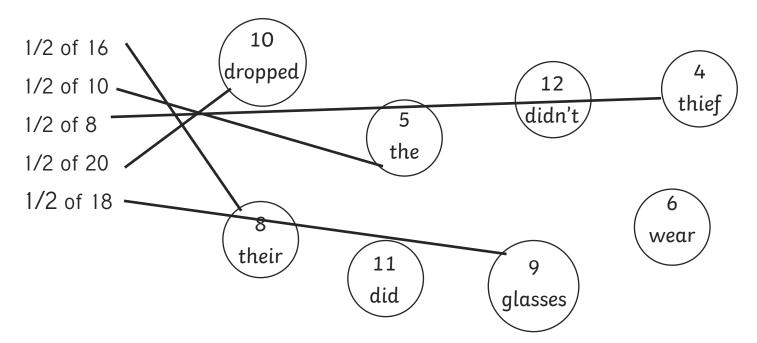

### Clue 4

Match up the maths statement to the answer. Then, order the words correctly to work out this clue.

1/2 of 16

1/2 of 10

1/2 of 8

1/2 of 20

1/2 of 18

10 dropped

their

5 the 12 didn't

glasses

6 wear

thief

Clue: \_\_\_\_

11

did

### Clue 4

Match up the maths statement to the answer. Then, order the words correctly to work out this clue.

Clue: The thief dropped their glasses.

Follow the calculation instructions to find out what size shoe the thief had!