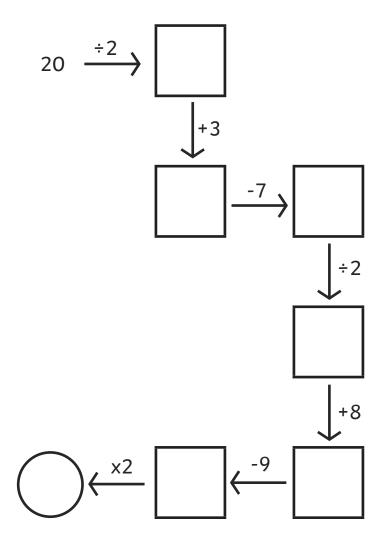

Follow the calculation instructions to find out what size shoe the thief had!

The thief had size \_\_\_\_\_ feet!

Have you worked out who the animal mask thief is?

Write your answer here:

The thief had size 4 feet!

Have you worked out who the animal mask thief is?

Write your answer here: The thief of the Chinese New Year

masks is Maddy Till!