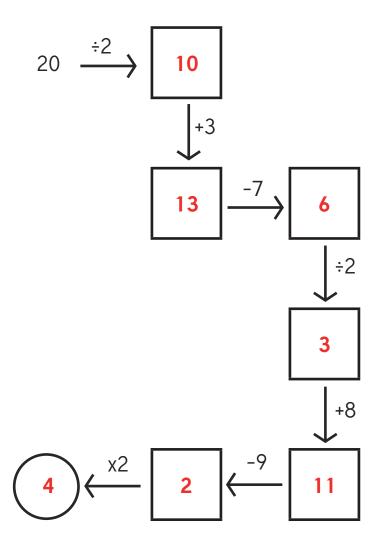

Follow the calculation instructions to find out what size shoe the thief had!

The thief had size \_\_\_\_\_ feet!

Have you worked out who the animal mask thief is?

Write your answer here:

The thief had size 4 feet!

Have you worked out who the animal mask thief is?

Write your answer here: The thief of the Chinese New Year

masks is Maddy Till!