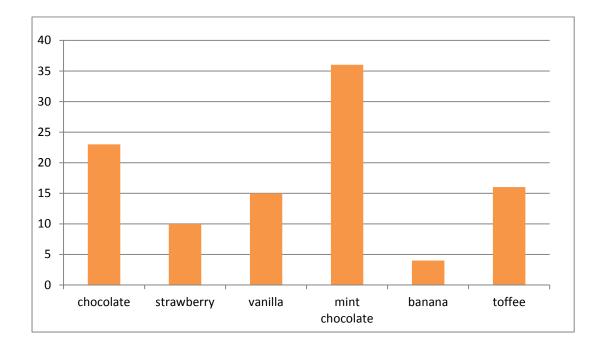

## LO: To interpret data from a bar graph

1. This graph shows what children's favourite flavour ice cream is. Label the above graph, give it a title and label the axis.

- 2. How many children like chocolate flavoured ice cream?
- 3. How many more children like mint chocolate flavour?
- 4. What is the favourite flavour ice cream?
- 5. What is the least favourite flavour?
- 6. How many children like banana flavoured ice cream?
- 7. How many children like toffee flavoured ice cream?
- 8. Which flavour has only one more child liking it than vanilla?

9.By adding up all the column totals could we find out how many children there were altogether? Yes or No? Why?

10. Another flavour of ice cream was researched and found that it was not liked as much as chocolate, but it was liked more than toffee and was a multiple of 10. How many children liked this flavour?