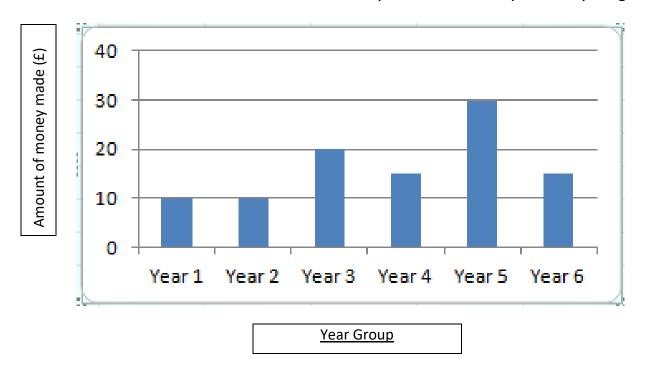

A bar chart to show the amount of money raised for charity in each year group.

- 1. Write the amount of money each year group made above the year groups bar. The first year group is done for you.
- 2. Which year group raised the most amount of money?
- 3. Which year group raised the least amount of money?
- 4. How much more money did year 3 raise than year 4?
- 5. How much more money did year 5 raise than year 6?
- 6. How much more money did year 6 raise than year 2?

7. How much less money did year 1 raise than year 4?

- 8. How much less money did year 4 raise than year 5?
- 9. How much money did year 1 and year 2 raise altogether?
- 10. How much money did year 3 and year 4 raise altogether?
- 11. How much money did year 5 and year 6 raise altogether?