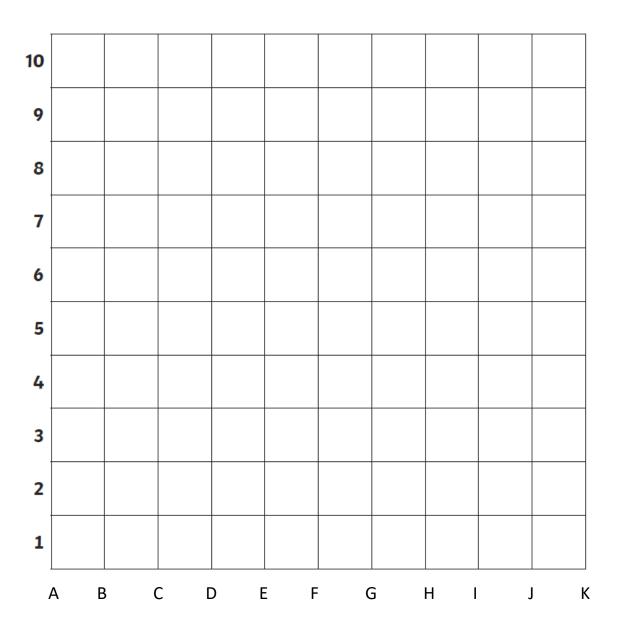

LO To plot co-ordinates on a grid.

Colour each square the correct colour.

| green (H,5)  | yellow (E,6) |
|--------------|--------------|
| blue (B,3)   | orange (C,8) |
| purple (A,9) | red (J,2)    |
| red (G,2)    | purple (F,4) |
| orange (H,4  | blue (G,1)   |
| uellow (I.8) | areen (D.7)  |

Can you write a co-ordinate for Mrs Summerbell to colour in?