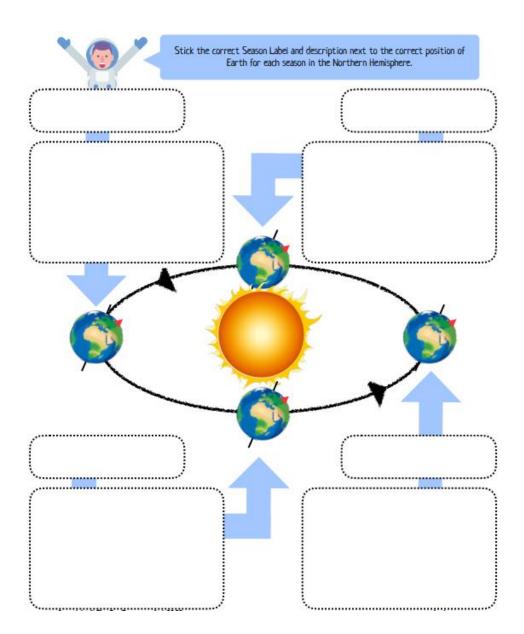

## Tuesday 19<sup>th</sup> January 2021-Mild LO: To learn about how Earth's tilt creates seasons.

| The Northern Hemisphere is not tilted<br>towards, or away from the Sun.<br>Earth will be moving into a position where the<br>Northern Hemisphere will be tilted <u>towards</u> the<br>Sun.<br>The days are beginning to become <u>longer</u> and the<br>weather is getting <u>warmer</u> . |        | The Northern Hemisphere is not tilted<br>towards, or away from the Sun.<br>Earth will be moving into a position where the<br>Northern Hemisphere will be tilted <u>away from</u><br>the Sun.<br>The days are beginning to become <u>shorter</u> and<br>the weather is getting <u>colder</u> . | <u></u> |
|--------------------------------------------------------------------------------------------------------------------------------------------------------------------------------------------------------------------------------------------------------------------------------------------|--------|-----------------------------------------------------------------------------------------------------------------------------------------------------------------------------------------------------------------------------------------------------------------------------------------------|---------|
| The Northern Hemisphere is tilted <u>towards</u> the<br>Sun.<br>The days are the <u>longest</u> they will be all year<br>and the weather is <u>warm</u> .<br>This season occurs during the months of <u>June</u> .<br><u>July and August</u> .                                             |        | The Northern Hemisphere is tilted <u>away from</u><br>the Sun.<br>The days are the <u>shortest</u> they will be all year<br>and the weather is <u>cold</u> .<br>This season occurs during the months of<br><u>December</u> , <u>January</u> and <u>February</u> .                             |         |
|                                                                                                                                                                                                                                                                                            | Spring | Summer                                                                                                                                                                                                                                                                                        | •       |
| (                                                                                                                                                                                                                                                                                          | Autumn | Winter                                                                                                                                                                                                                                                                                        |         |