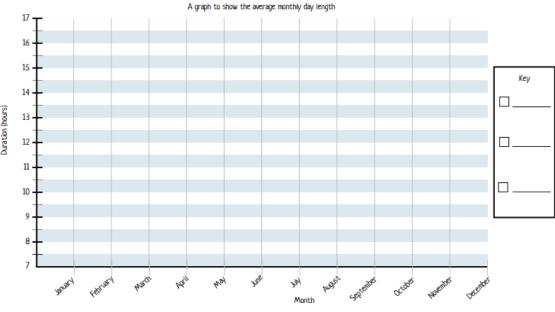

## Tuesday 19<sup>th</sup> January 2021-Spicy

LO: To learn about how Earth's tilt creates seasons.

Create a graph to show the average day length by month using the data below. Remember, your y axis will be time duration and should use hours and minutes.

| Northern Hemisphere |                   | Southern Hemisphere       |                      |
|---------------------|-------------------|---------------------------|----------------------|
| London, UK          | Hours of daylight | Pretoria,<br>South Africa | Hours of<br>daylight |
| January             | 8h 24m            | January                   | 13h 37m              |
| February            | 10h 3m            | February                  | 13h                  |
| March               | 11h 56m           | March                     | 12h 17m              |
| April               | 13h 58m           | April                     | 11h 31m              |
| May                 | 15h 43m           | May                       | 10h 54m              |
| June                | 16h 41m           | June                      | 10h 35m              |
| July                | 16h 14m           | July                      | 10h 43m              |
| August              | 14h 39m           | August                    | 11h 16m              |
| September           | 12h 42m           | September                 | 11h 59m              |
| October             | 10h 45m           | October                   | 12h 44m              |
| November            | 8h 55m            | November                  | 13h 25m              |
| December            | 7h 56m            | December                  | 13h 47m              |
|                     |                   |                           |                      |

What do you notice about the Northern Hemisphere's graph?

What do you notice about the Southern Hemisphere's graph?

Which months are summer for the UK? How do you know?

Which months are winter for the UK? How do you know?