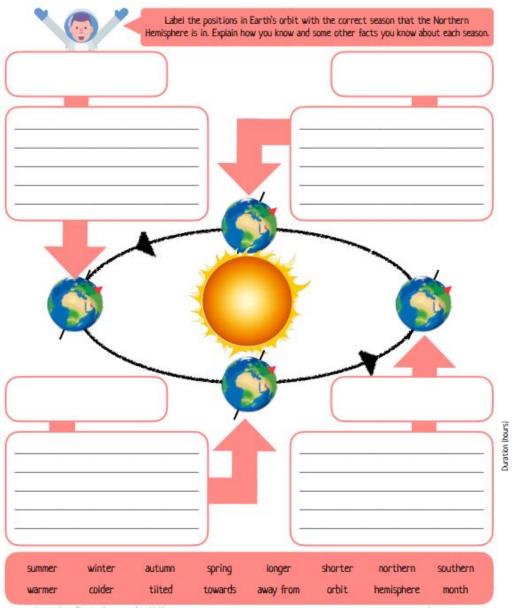

## Tuesday 19<sup>th</sup> January 2021-Spicy

LO: To learn about how Earth's tilt creates seasons.

Create a graph to show the average day length by month using the data below. Remember, your y axis will be time duration and should use hours and minutes.

What do you notice about the Northern Hemisphere's graph?

What do you notice about the Southern Hemisphere's graph?

Which months are summer for the UK? How do you know?

Which months are winter for the UK? How do you know?