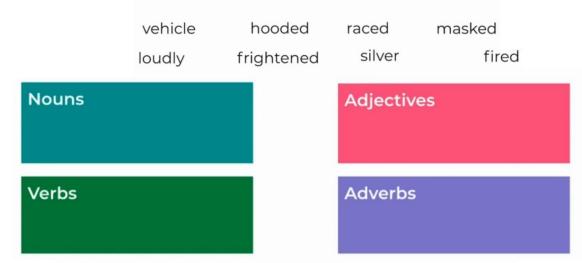

## Tuesday 23<sup>rd</sup> February 202l LO: To look at word classes.

## **Identify the sentence type**

The police scrutinised the crime scene.

As the silver vehicle sped down East Greenwich, the bystanders looked on in horror.

An unknown figure was spotted swinging from building to building while the hooded men raced through the city centre.

Simple Compound Complex

A \_\_\_\_\_\_ is a PPT: a person, place or thing.

An \_\_\_\_\_ describes a word; it tells us what it's like.

A \_\_\_\_\_ is a doing or a being word; if you do it or you are it, then the word is a \_\_\_\_\_.

An \_\_\_\_ describes a verb; it often ends in -ly.

## Sort these words into the correct word class



## Identify the word class in the sentence

noun adverb verb adjective preposition

Desperately dialling for the emergency services, the horrified bystanders watched the robbers speed off in their vehicle.

noun adverb verb adjective preposition

The owner of the restaurant, who was with the cook in the kitchen, heard a loud scream from the front.