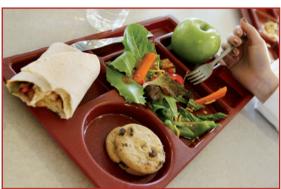

#### What can I expect my child to receive as a meal?

Your child will receive a main course and a dessert. Drinking water should be provided by all schools, therefore, any alternative drinks will need to be paid for.