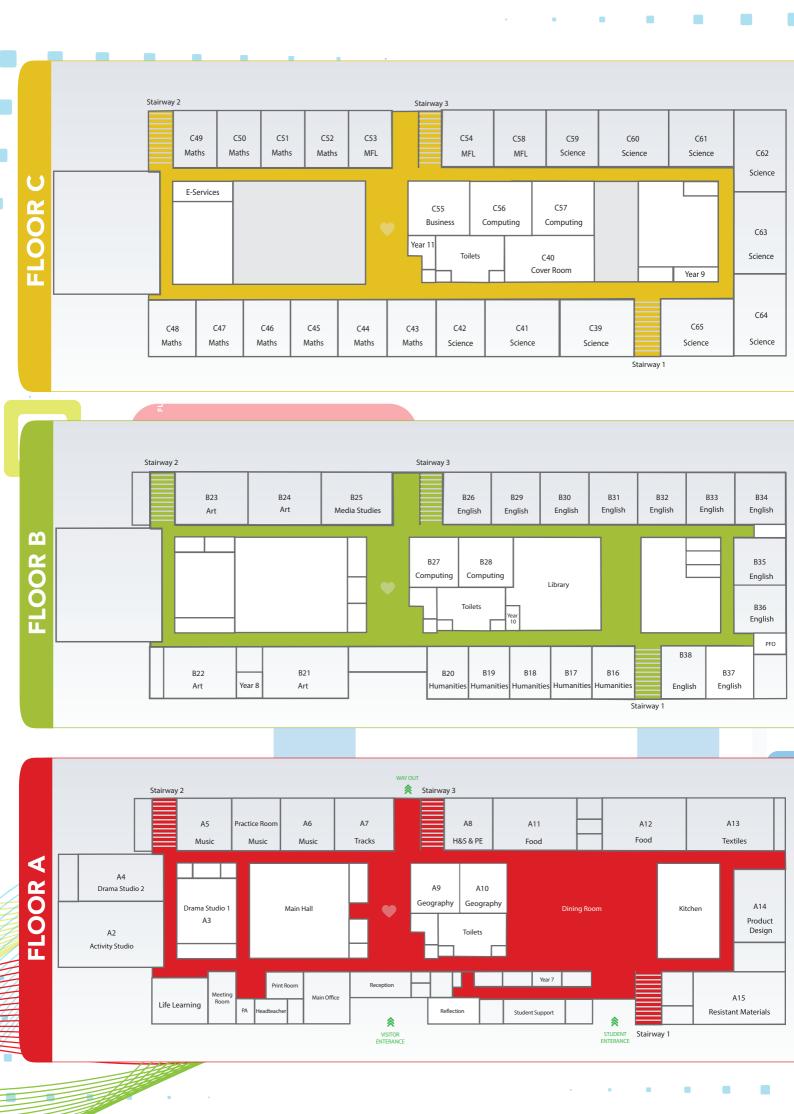

## Extra Curricular Activities

All Students Are Welcome

See You There

|           | What                                           | Where                   | Time                   | What Year            |
|-----------|------------------------------------------------|-------------------------|------------------------|----------------------|
| Monday    | Media & Film GCSE                              | Room B25                | Lunchtime              | Y10 & Y11            |
|           | Homework Club                                  | Student Support         | 3.10 - 4pm             | All                  |
|           | Senior Singing group                           | A6                      | Lunchtime              | Y9, 10 & 11          |
|           | GCSE Business Studies                          | C55                     | Lunchtime              | Y10 & Y11            |
|           | GCSE Photography & Graphics                    | B21                     | Lunchtime              | Y10 & Y11            |
|           | GCSEs History revision                         | B19                     | Lunchtime              | Y11                  |
|           | Warhammer                                      | Library                 | After school           | All                  |
|           | Advanced Netball                               | Various                 | 3.10 - 4.10pm          | All - sign up        |
| Tuesday   | Netball Fixtures                               | Various                 | 3.10 - 4.10pm          | All                  |
|           | Boys Football                                  | Various                 | 3.10 - 4.10pm          | All                  |
|           | Homework Club                                  | Student Support         | 3.10 - 4pm             | All                  |
|           | Swing Band                                     | Music Practice<br>Rooms | Lunchtime              | Selected<br>Students |
|           | Junior Ensemble                                | A5                      | Lunchtime              | Y7 & 8               |
|           | KS3 Computing Club                             | B27                     | Lunchtime & 3.10 - 4pm | Y7 & Y8              |
|           | Papa Panov                                     | Activity Studio         | 3:10 - 4:30pm          | Y7                   |
|           | Humbug                                         | Activity Studio         | 3:10 - 4:30pm          | Y9                   |
|           | Year 11 Dance                                  | Activity Studio         | 3:10 - 5pm             | Y11                  |
|           | Maths support & revision                       | C44                     | 3.10 - 4.30pm          | Y11                  |
| Wednesday | Table Tennis/Badminton/<br>Trampolining/Hockey | Sports' Hall            | 3.10 - 4.10pm          | All                  |
|           | Lego Club                                      | Library                 | 3.10 - 4.15pm          | All                  |
|           | Creative Writing Club                          | B29                     | Lunchtime              | Y7-9                 |
|           | School Council                                 | C55                     | Lunchtime              | School Council       |
|           | Homework Club                                  | Student Support         | 3.10 - 4pm             | All                  |
|           | Media & Film GCSE                              | B25                     | Lunchtime              | Y10 & Y11            |
|           | Seventh Octave Singing<br>Group                | A5                      | Lunchtime              | Y7 & 8               |
|           | Senior Band                                    | Main Hall               | 7.00 - 9.00pm          | Grade 2 +            |
|           | KS3 Creative Writing Club                      | B29                     | Lunchtime              | Y7-9                 |

|           | What                         | Where              | Time                   | What Year |
|-----------|------------------------------|--------------------|------------------------|-----------|
| Wednesday | Art Club                     | B23                | Lunchtime & 3.10 - 4pm | All       |
|           | KS4 Maths Revision           | C53                | 3.10 - 4pm             |           |
|           | Geography GCSE<br>Revision   | A9                 | Lunchtime              | Y10 & Y11 |
|           | Aladdin                      | Activity Studio    | 3:10 - 4:30            | Y8        |
| Thursday  | Basketball/Cross<br>Country  | Sports' Hall       | 3.10 - 4.10            | All       |
|           | Textiles Club                | A13                | Lunchtime              | Y7        |
|           | Year 11 Drama                | Drama Studio       | 3:10 - 4:30            | Y11       |
|           | Year 11 Dance                | Activity Studio    | 3:10 - 5               | Y11       |
|           | Cross Country<br>Humanities  | Sports' Hall       | 3.10 - 4.10            | All       |
|           | Homework Club                | Student Support    | 3.10 - 4               | All       |
|           | Computer Science<br>Workshop | B27                | 3.10 - 4               | Y10 & Y11 |
|           | Chamber Choir                | A5                 | Lunchtime              | All       |
|           | Further Maths                | C53                | 3.10 - 4               | Y11       |
|           | Science Bootcamp             | Sports' Hall       | 3.30 - 4.30            | All       |
|           | Seventh Octave Singing Group | A5                 | Lunchtime              | Y7 & 8    |
| Friday    | Rave Reads                   | Library            | Break Time             | All       |
|           | GCSE Badminton               | Sports' Hall       | 3.10 - 4.10            | Y10 & Y11 |
|           | Senior Singers               | A6                 | Lunchtime              | Y9 - Y11  |
|           | Papa Panov                   | Activity Studio    | 3:10 - 4:30            | Y7        |
|           | Aladdin                      | Activity Studio    | 3:10 - 4:30            | Y8        |
|           | Media & Film GCSE            | B25                | Lunchtime              | Y10 & Y11 |
| Everyday  | Active Lunch                 | Sports' Hall/Astro | Lunchtime              | All       |