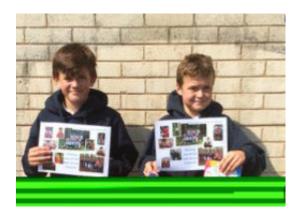

#### **Y6 LEAVERS' CELEBRATION**

We said goodbye to Louie and George with a fun day at school. The children played outdoor games, had golf activities and an assault course bouncy castle. Thank you to Friends of School for paying for the bouncy castle.

We had an amazing day celebrating Louie and George's time here. We wish them every success as they move to Secondary School.