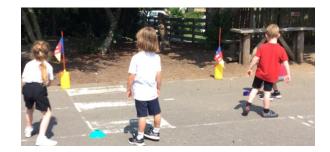

#### **Y6 LEAVERS' CELEBRATION**

We said goodbye to Louie and George with a fun day at school. The children played outdoor games, had golf activities and an assault course bouncy castle. Thank you to Friends of School for paying for the bouncy castle.

We had an amazing day celebrating Louie and George's time here. We wish them every success as they move to Secondary School.