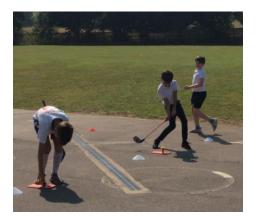

#### **Y6 LEAVERS' CELEBRATION**

We said goodbye to Louie and George with a fun day at school. The children played outdoor games, had golf activities and an assault course bouncy castle. Thank you to Friends of School for paying for the bouncy castle.

We had an amazing day celebrating Louie and George's time here. We wish them every success as they move to Secondary School.