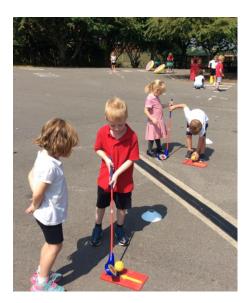

#### **Y6 LEAVERS' CELEBRATION**

We said goodbye to Louie and George with a fun day at school. The children played outdoor games, had golf activities and an assault course bouncy castle. Thank you to Friends of School for paying for the bouncy castle.

We had an amazing day celebrating Louie and George's time here. We wish them every success as they move to Secondary School.