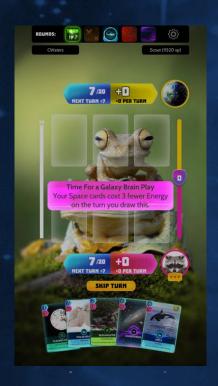

The card game itself is strategic and requires mathematical skills, working memory and mental flexibility as well as self-control to do well. It is for this reason that we have decided to reach out to West Heslerton School to see if they would like to share it with their students. The game is suitable from 6 up and is also great fun and informative for adults. Younger children may struggle with some of the words but they should still get a lot of enjoyment particularly if played with a parent or guardian.

We would advise not sharing the code with others as it is for use by your child's school only and sharing it may prevent their peers from accessing the reward. The game itself is simple to play, but trickier to master! The best way to learn to play is by completing the Getting Started tasks and tutorials.