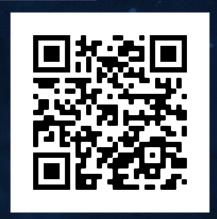

To install CUE cards and activate your schools unique offer simply scan this QR code or visit this link from your iOS or Android device <a href="https://cuecards.page.link/sQXi">https://cuecards.page.link/sQXi</a>