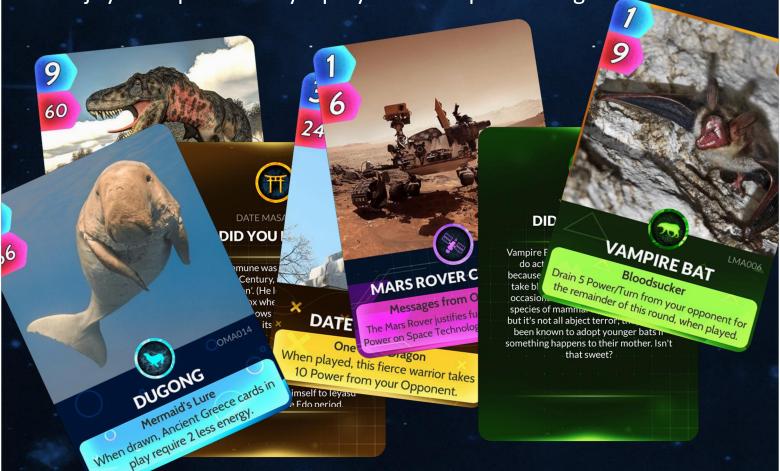

CUE Cards is played around the world and we have now decided to share the gift that keeps on giving with schools because it is, in our humble opinion, significantly more educational, wholesome and intelligent than nearly every other game! CUE is built around STEM (science, technology, maths and engineering), nature and culture as founding pillars. It features an everexpanding supply of knowledge - from Ancient Greece to Meteorology, from Pi to the Hammerhead Shark and from Socrates to the Tyrannosaurus Rex. Simply put, CUE offers a unique and powerful learning experience for everyone.

Facts on the digital cards are designed to provide an introduction to the subject and inspire further curiosity. They are humorous and there is no nastiness, swearing or undertones. The range of subjects expands continuously with new cards coming out daily.