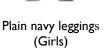

or

Summer red gingham dress (terms 5 to 6)

Navy pull on

trousers

(Boys)

navy tights

and or

Plain white or dark socks or dark

Plain navy

pull on

Sensible black shoes

or

Summer footwear needs to keep feet safe and secure. Crocs and strappy fashion sandals are not allowed.

Nursery branded or plain dark navy Fleece Body-warmer

Nursery branded or plain dark navy Micro-Fleece