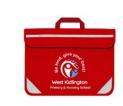

Book bag

Please ensure all uniform is named and is DARK NAVY BLUE including trousers (NOT Grey or Black)