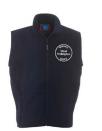

Plain navy

pull on

Sensible black shoes

or

Summer footwear needs to keep feet safe and secure. Crocs and strappy fashion sandals are not allowed.

Nursery branded or plain dark navy Fleece Body-warmer

Nursery branded or plain dark navy Micro-Fleece