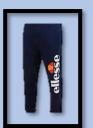

## **Bags**

PE bag

Book bag with strap

**Bookbag** 

Compulsory in Reception class

Clothing **without** the school logo is acceptable, however the colours must remain the same. The uniform does not have to be purchased from MACPAC.