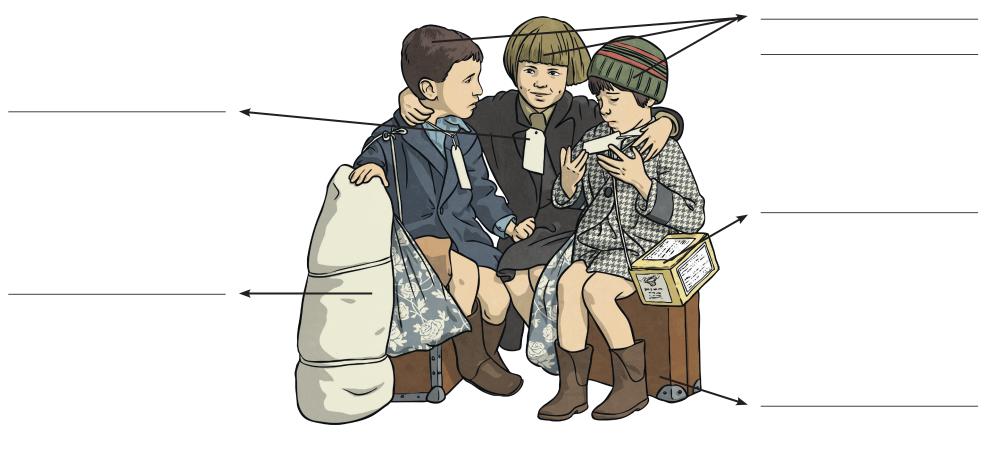

## Second World War Children

Choose the correct word to label the picture.

suitcase

gas mask

evacuees

children

bags

name tag