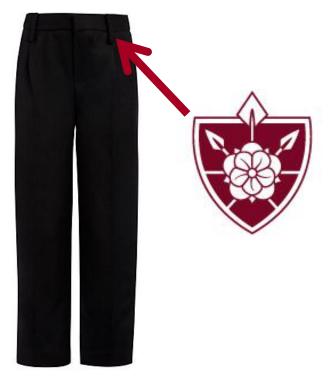

## Uniform – Girls' Trousers

- Straight leg
- No skinny styles
- School suppliers only
- School badge