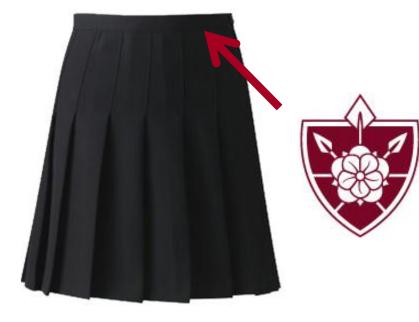

## Uniform – Girls' Skirts

- Knee lengthNot tight fitting
- School suppliers only
  School badge