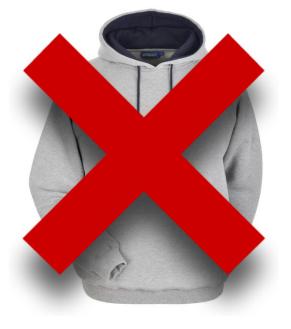

- Students are <u>ONLY</u> allowed to wear an outdoor coat that is plain black or navy
- Students must <u>NOT</u> wear sweatshirts or hoodies

#### **Uniform – Outdoor Coat**

 Sweatshirts and hoodies will <u>NOT</u> be acceptable from September 2016

#### **Uniform – Outdoor Coat**

'plain black or navy'

- <u>NO</u> highly visible logo or branding
- <u>NO</u> light colours