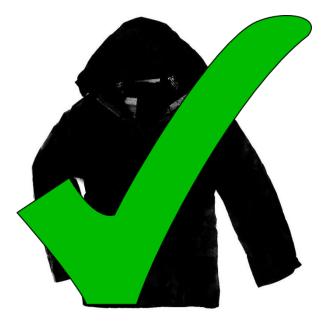

- Students are <u>ONLY</u> allowed to wear an outdoor coat that is plain black or navy
- Students must <u>NOT</u> wear sweatshirts or hoodies

#### **Uniform – Outdoor Coat**

 Sweatshirts and hoodies will <u>NOT</u> be acceptable from September 2016

#### **Uniform – Outdoor Coat**

'plain black or navy'

- <u>NO</u> highly visible logo or branding
- <u>NO</u> light colours