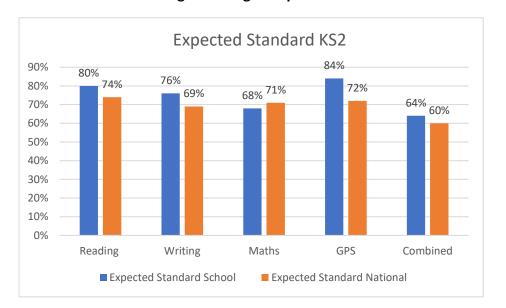

Percentage working at Expected Standard

## The William Hogarth School – Key Stage 2 Results 2022