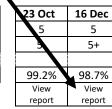

| Subject     | Target Grade | Current Grade | Mark sheet summary    |    |
|-------------|--------------|---------------|-----------------------|----|
| Mathematics | 6-           | 5+            | Q1 Assessment         | 5- |
|             |              |               | Q2 Assessment         | 5+ |
|             |              |               | Q3 Assessment         | -  |
|             |              |               | Q4 Assessment         | -  |
|             |              |               | Assessed Homework     | 6- |
| English     | 5+           | 5             | Q1 Writing Assessment | 5  |
| English     |              |               | Homework 1            | 4- |