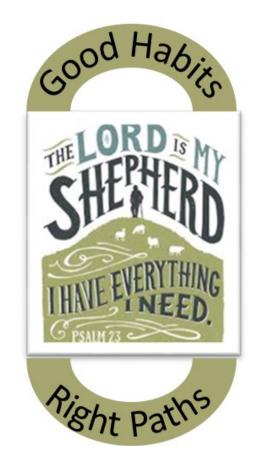

# Reading- A psalm of David

The LORD is my shepherd, I lack nothing.

He makes me lie down in green pastures, he leads me beside quiet waters, he refreshes my soul.

He guides me along the right paths for his name's sake.

Even though I walk
through the darkest valley,
I will fear no evil,
for you are with me;
your rod and your staff,
they comfort me.

You prepare a table before me in the presence of my enemies.
You anoint my head with oil; my cup overflows.

Surely your goodness and love will follow me all the days of my life, and I will dwell in the house of the LORD forever.