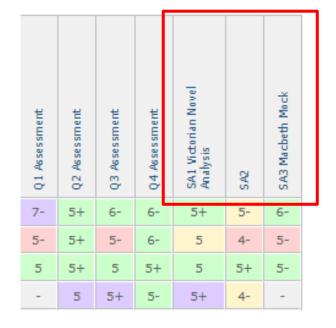

Please do engage with Copia regularly as a larger number of in class / homework / standardised (i.e. non-quarterly) assessments are recorded on Copia in Years 10 and 11.