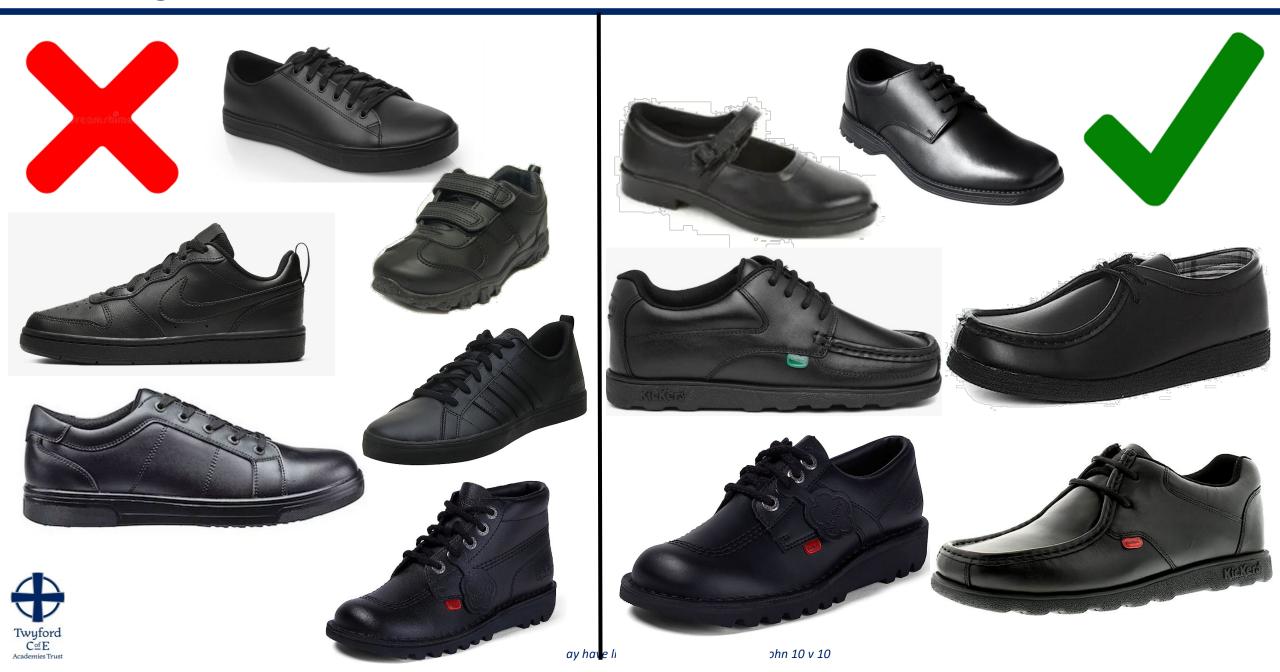

in doubt, then the likelihood is that it is wrong. Please do not risk buying your son an item which is incorrect because they say "everyone's

Students should expect negative points, detention or confiscation of items if they wear the school uniform incorrectly.

WILLIAM PERKIN SCHOOL UNIFORM: BOYS



Academies Trust

If in doubt, then the likelihood is that it is wrong. Please do not risk buying your daughter an item which is incorrect because they say

### Learning Culture: Uniform: common errors!

Business-like & respectable

Use the School supplier (or buy 2<sup>nd</sup> Hand from the PTFA)





### Learning Culture: Uniform: common errors!

Business-like & respectable

Use the School supplier (or buy 2<sup>nd</sup> Hand from the PTFA)





# Learning Culture: Uniform: common errors!



### Learning Culture: Attendance and Punctuality

| No Absence                                                     | 10 days<br>absence    | 12 days<br>absence                                                       | 19 days<br>absence    | 29 days<br>absence                                                                   | 38 days<br>absence    |
|----------------------------------------------------------------|-----------------------|--------------------------------------------------------------------------|-----------------------|--------------------------------------------------------------------------------------|-----------------------|
| 190 days of                                                    |                       |