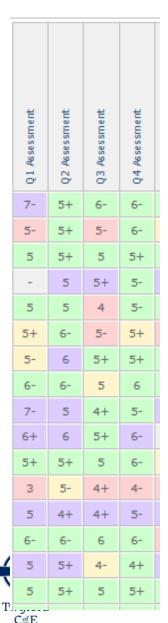

### **Twyford CofE Academies Trust**

| Target Grade | Current Grade                              | On Track?                                            | Classwork       | Homework                                                                                   | Memorisation                                                                                                                                                                                                                                                       |
|--------------|--------------------------------------------|------------------------------------------------------|-----------------|--------------------------------------------------------------------------------------------|--------------------------------------------------------------------------------------------------------------------------------------------------------------------------------------------------------------------------------------------------------------------|
| 5            | 1                                          | Off                                                  | 2               | 2                                                                                          | 2                                                                                                                                                                                                                                                                  |
| 5            | U                                          | Off                                                  | 3               | 3                                                                                          | 2                                                                                                                                                                                                                                                                  |
| -            | -                                          | -                                                    | 2               | 1                                                                                          | 1                                                                                                                                                                                                                                                                  |
| 6            | 2                                          | Off                                                  | 2               | 2                                                                                          | 3                                                                                                                                                                                                                                                                  |
| Level 2 Pass | Level 1 Distinction                        | Off                                                  | 1               | 1                                                                                          | 1                                                                                                                                                                                                                                                                  |
| 3            | 1                                          | Off                                                  | 2               | 2                                                                                          | 2                                                                                                                                                                                                                                                                  |
| 6            | 1                                          | Off                                                  | 3               | 3                                                                                          | 2                                                                                                                                                                                                                                                                  |
| 5/5          | 3/2                                        | Off                                                  | 2               | 2                                                                                          | 3                                                                                                                                                                                                                                                                  |
|              | 5<br>5<br>-<br>6<br>Level 2 Pass<br>3<br>6 | 5 1 5 U 6 2 Level 2 Pass Level 1 Distinction 3 1 6 1 | 5 1 Off 5 U Off | 5 1 Off 2 5 U Off 3 2 6 2 Off 2 Level 2 Pass Level 1 Distinction Off 1 3 1 Off 2 6 1 Off 3 | 5     1     Off     2     2       5     U     Off     3     3       -     -     -     2     1       6     2     Off     2     2       Level 2 Pass     Level 1 Distinction     Off     1     1       3     1     Off     2     2       6     1     Off     3     3 |