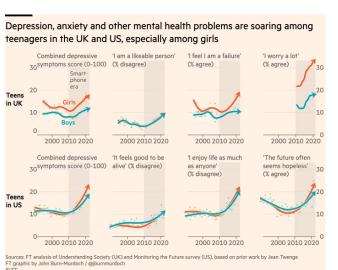

ased screen time eventually became a habit. Most forms of activity have returned to near-normal, yet parents can't help noticing that kids' technology use is still high. Regrettably, the time spent on digital devices has caused an increase in bullying and abusive language among children on social media.

Of all the social media networks, kids on YouTube are most likely to be bullied at 43%, followed by Facebook at 35%, TikTok at 28%, Roblox at 27%, and Instagram at 26%. Victims of cyberbullying are at risk of depression, anxiety, low self-esteem, poor school performance, not to mention suicidal behavior. Even if cyberbullying is a relatively new phenomenon, the consequences are far-reaching, so parents must reassure their children of their love and support.



Sport 💦 Weather 🕻 iPlayer









B B C 🔘 For you





## WHAT YOU CAN DO

Most websites and apps have rules against bullying and harassment, and can help if it's happening to you or someone you know.

If you've seen or experienced bullying on social media, it's important to:

- report what's happened on the site or app
- block the people bullying you
- take screenshots of nasty messages, but don't reply to them
- tell someone you trust, like your parent, carer or a teacher.

Snapchat Support > Safety and security > How to report > Report abuse

#### How to report abuse on Snapchat

You can report abuse on Snapchat, including harassment, bullying or other safety concerns.

Learn how to report content you see on Snapchat, or report a Snapchat account. Together we can keep Snapchat a

Please note: if you can't report s