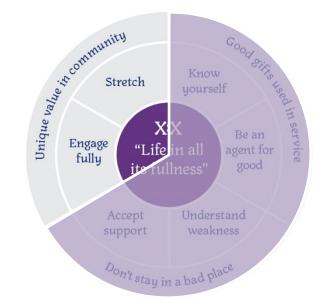

before me in the presence of my enemies.
You anoint my head with oil; my cup overflows.

Surely your goodness and love will follow me all the days of my life, and I will dwell in the house of the LORD forever.





# A psalm of David

The LORD is my shepherd, I lack nothing.

He makes me lie down in green pastures, he leads me beside quiet waters,

he refreshes my soul.

He guides me along the right paths for his name's sake.

Even though I walk

through the darkest valley,

I will fear no evil,

for you are with me;

your rod and your staff,

they comfort me.

You prepare a table before me in the presence of my enemies.
You anoint my head with oil; my cup overflows.

Surely your goodness and love will follow me all the days of my life,

and I will dwell in the house of the LORD forever.





# A psalm of David

The LORD is my shepherd, I lack nothing.

He makes me lie down in green pastures,

he leads me beside quiet waters,

he refreshes my soul.

He guides me along the right paths

for his name's sake.

Even though I walk

through the darkest valley,

I will fear no evil.

for you are with me;

your rod and your staff,

they comfort me.

You prepare a table before me

in the presence of my enemies.

You anoint my head with oil;

my cup overflows.

Surely your goodness and love will follow me

all the days of my life,

and I will dwell in the house of the LORD

forever.









# Reading- A psalm of David

The LORD is my shepherd, I lack nothing.

He makes me lie down in green pastures, he leads me beside quiet waters,

he refreshes my soul.

He guides me along the right