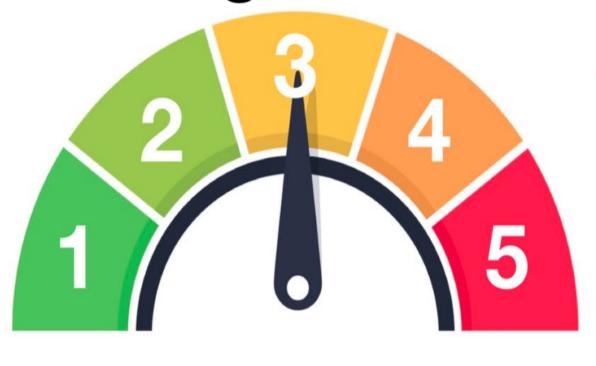

# Subjective Cognitive Load Scale

1 - I can focus get things done and still have time to learn

5 - I feel soooo overloaded, tired, cannot focus