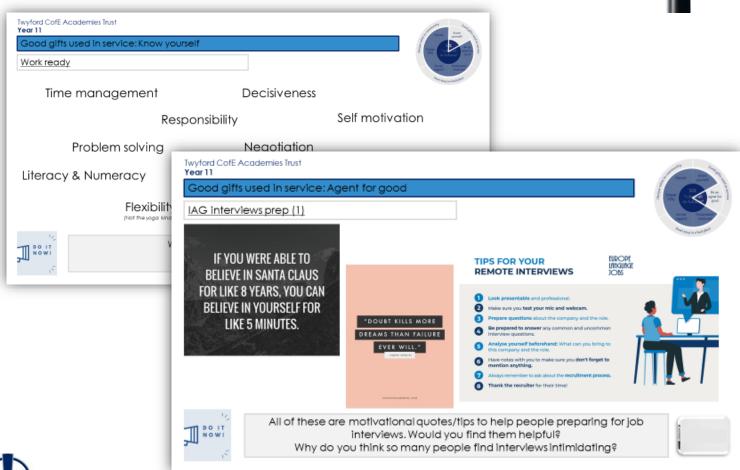

# Tutor time programme

- CV writing
- Personal statements
- Interview skills and practice
- Further exploration of post 16 pathways
- Links with Universities and Colleges
- Careers talks
- Careers-focussed TED talks

# 1:1 CIAG interview

All students will have a 1:1 interview with a member of SLT about their post-16 pathway. This happens in November and students will prepare fully for this interview during tutor times. Students bring their personal portfolio to the interview, along with a completed personal statement.