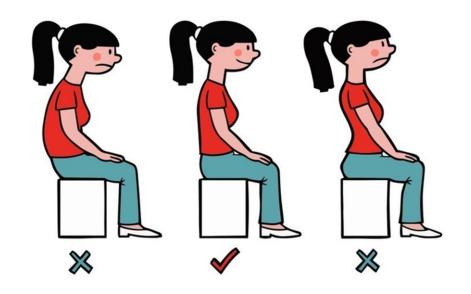

# **Twyford Trust Sitting Posture**

**DO** put your feet flat on the floor

Why? It keeps you stable and supported

DO keep your back straight and your head tall

Why? It lets you breathe deeply

**DO** relax your shoulders

Why? It lets your breathe freely

**Don't** lean against the back of the chair

Why? It stops your core being engaged