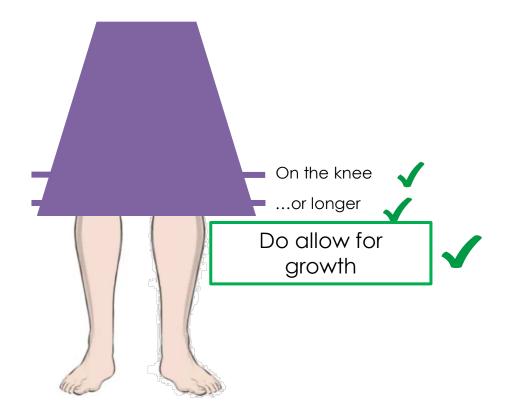

|

Students who wear incorrect uniform will be asked to return home to change and return to school as soon as they have done so.

If in doubt, then the likelihood is that it is wrong. Please do not risk buying your son an item which is incorrect because they say "everyone's

Students should expect negative points, detention or confiscation of items if they wear the school uniform incorrectly.

WILLIAM PERKIN SCHOOL UNIFORM: BOYS



Academies Trust

If in doubt, then the likelihood is that it is wrong. Please do not risk buying your daughter an item which is incorrect because they say

### Learning Culture: Uniform: common errors!

Business-like & respectable

Use the School supplier (or buy 2<sup>nd</sup> Hand from the PTFA)





### Learning Culture: Uniform: common errors!

Business-like & respectable

Use the School supplier (or buy 2<sup>nd</sup> Hand from the PTFA)





# Learning Culture: Uniform: common errors!



### Learning Culture: Attendance and Punctuality

| No Absence                                                     | 10 days<br>absence    | 12 days<br>absence                                                       | 19 days<br>absence    | 29 days<br>absence                                                                   | 38 days<br>absence    |
|----------------------------------------------------------------|-----------------------|--------------------------------------------------------------------------|-----------------------|-------------------------------------------------------------