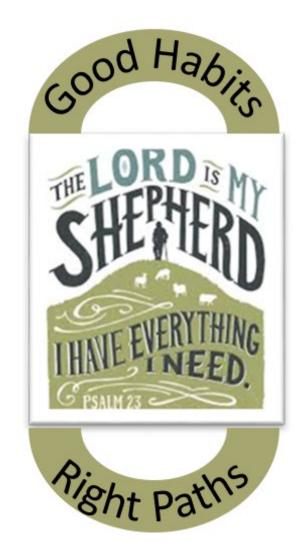

# Reading- A psalm of David

The LORD is my shepherd, I lack nothing.

He makes me lie down in green pastures, he leads me beside quiet waters, he refreshes my soul.

He guides me along the right paths for his name's sake.

Even though I walk
through the darkest valley,
I will fear no evil,
for you are with me;
your rod and your staff,
they comfort me.

You prepare a table before me in the presence of my enemies.
You anoint my head with oil; my cup overflows.

Surely your goodness and love will follow me all the days of my life, and I will dwell in the house of the LORD forever.