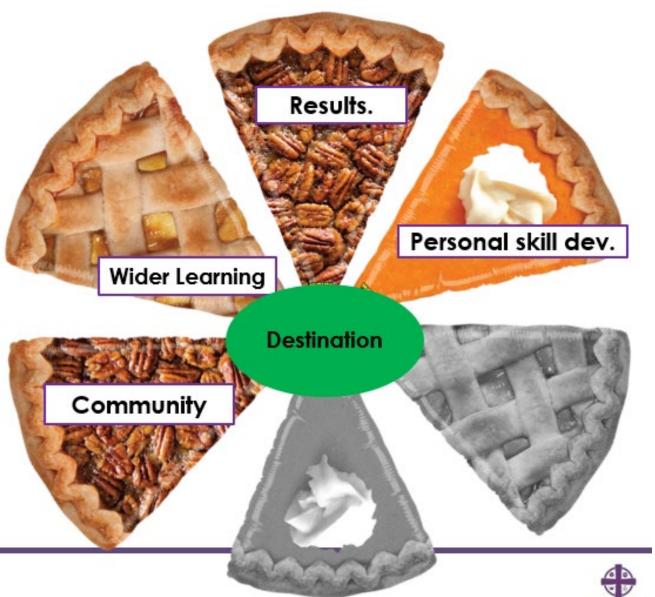

# School progress outcomes: Top End Performance

- 30% students got all A\*-A
- 46% students at least one A or A\* grade
- 20% AAB or better in two+ facilitating subjects
- 10 students to Medicine/Dentistry

- 86% to university
- 11% to employment / gap year
- 2% to specialist art or sports course
- 1% to degree apprenticeship or apprenticeship