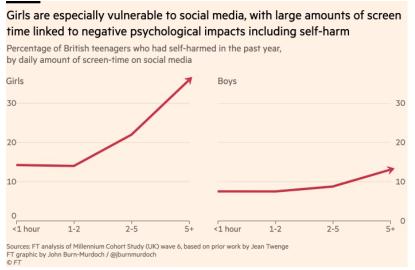

reased screen time eventually became a habit. Most forms of activity have returned to near-normal, yet parents can't help noticing that kids' technology use is still high. Regrettably, the time spent on digital devices has caused an increase in bullying and abusive language among children on social media.

Of all the social media networks, kids on YouTube are most likely to be bullied at 43%, followed by Facebook at 35%, TikTok at 28%, Roblox at 27%, and Instagram at 26%. Victims of cyberbullying are at risk of depression, anxiety, low self-esteem, poor school performance, not to mention suicidal behavior. Even if cyberbullying is a relatively new phenomenon, the consequences are far-reaching, so parents must reassure their children of their love and support.



Sport 💦 Weather 🕻 iPlayer









B B C 🔘 For you





## WHAT YOU CAN DO

Most websites and apps have rules against bullying and harassment, and can help if it's happening to you or someone you know.

If you've seen or experienced bullying on social media, it's important to:

- report what's happened on the site or app
- block the people bullying you
- take screenshots of nasty messages, but don't reply to them
- tell someone you trust, like your parent, carer or a teacher.

Snapchat Support > Safety and security > How to report > Report abuse

#### How to report abuse on Snapchat

You can report abuse on Snapchat, including harassment, bullying or other safety concerns.

Learn how to report content you see on Snapchat, or report a Snapchat account. Together we can keep Snapchat a

Please note: if you can't report