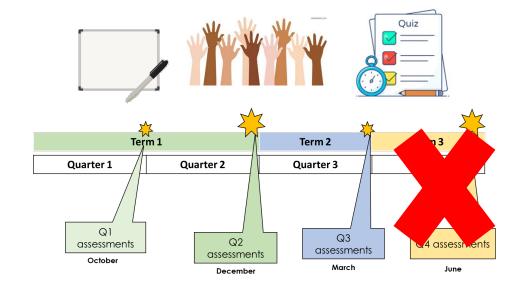

# What is different about exams in Y11?

There are only 3 critical assessment points before the GCSEs:

| October                        | Q1 |
|--------------------------------|----|
| Mock exam week(s)              | Q2 |
| 2 <sup>nd</sup> Mock exam week | Q3 |

- Possibility of formal study leave for mock exams, if exam results are stable
- There are standardised assessments in between

Applications for 6th form and other post-16 providers are due in Dec, so your Q1 grades really do matter!

# What is different about exams in Y11?

# Your progress throughout the year matters more than ever before:

- ➤ Q1 results are vital: you will be asked to discuss your results at Q1 in your interviews. Your interview will help to determine whether you receive an offer for sixth form.
- Q2 mock results day will be your first taste of receiving GCSE outcomes!
- Q3 results will be your final indication before sitting your GCSEs.
   But by this point... it's too late!