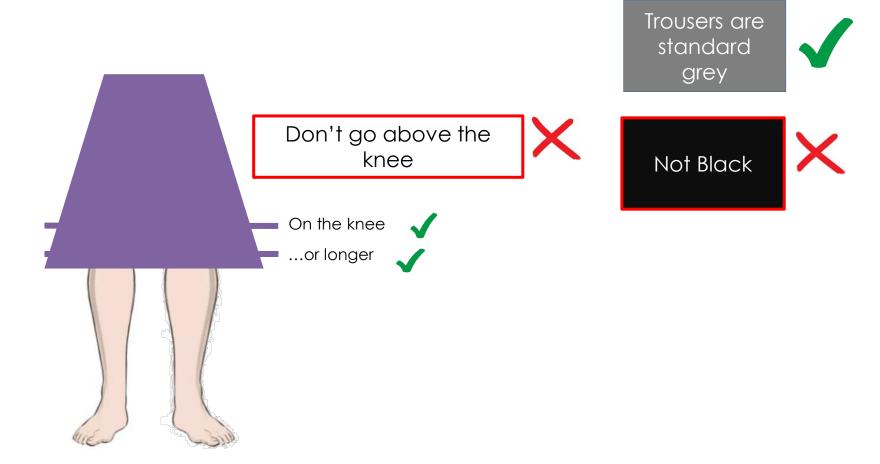

turn to school as soon as they have done so.

If in doubt, then the likelihood is that it is wrong. Please do not risk buying your son an item which is incorrect because they say "everyone's

Students should expect negative points, detention or confiscation of items if they wear the school uniform incorrectly.

WILLIAM PERKIN SCHOOL UNIFORM: BOYS



Academies Trust

If in doubt, then the likelihood is that it is wrong. Please do not risk buying your daughter an item which is incorrect because they say

### Learning Culture: Uniform: common errors!

Business-like & respectable

Use the School supplier (or buy 2<sup>nd</sup> Hand from the PTFA)





### Learning Culture: Uniform: common errors!

Business-like & respectable

Use the School supplier (or buy 2<sup>nd</sup> Hand from the PTFA)





# Learning Culture: Uniform: common errors!



### Learning Culture: Attendance and Punctuality

| No Absence                                                     | 10 days<br>absence    | 12 days<br>absence                                                       | 19 days<br>absence    | 29 days<br>absence                                                                   | 38 days<br>absence    |
|----------------------------------------------------------------|-----------------------|--------------------------------------------------------------------------|-----------------------|--------------------------------------------------------------------------------------|-----------------------|
| 190 days of                                                    |                       |