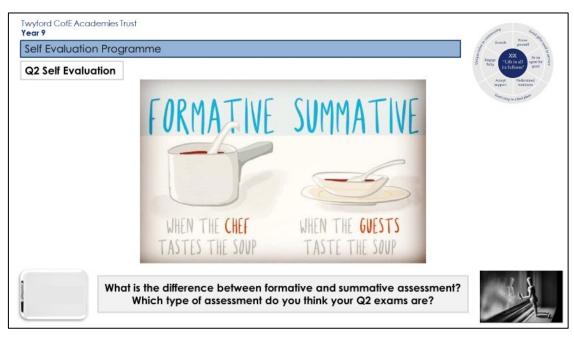

### What will assessment look like in Year 9?

- Regular low stakes assessments (in class, quizzes, prep) to help knowledge stick
- Less frequent 'milestone' assessments to test how much has been retained and provide formal feedback

# Q2 and Q4 Assessments

Assessment weeks with students off timetable sitting formal assessments on content covered so far to give a grade in each subject