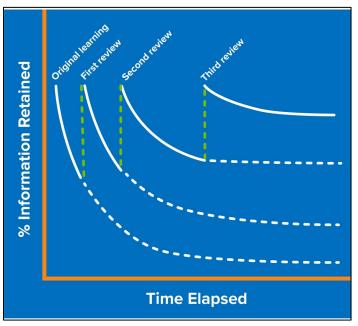

### What will assessment look like in Year 9?

- Regular low stakes assessments (in class, quizzes, prep) to help knowledge stick
- Less frequent 'milestone' assessments to test how much has been retained and provide formal feedback

# The Assessment principles: quarterly assessments in Year 9

# The Assessment principles: quarterly assessments

After each Quarterly Assessment teachers and students take stock...

What aspects of the assessment went well... and which may need reinforcement/re-teaching?