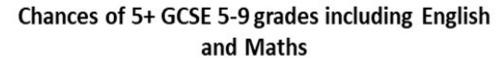

If you want to ensure you have the widest possible choices you should work hard to achieve or exceed all of your Year 9 targets. Oversubscribed options will be allocated based on Quarterly Assessment results.

In addition, your attendance needs to be above 96% to ensure the best chance of receiving the options you want to study.

You must start thinking now about what the right GCSE options for you are.