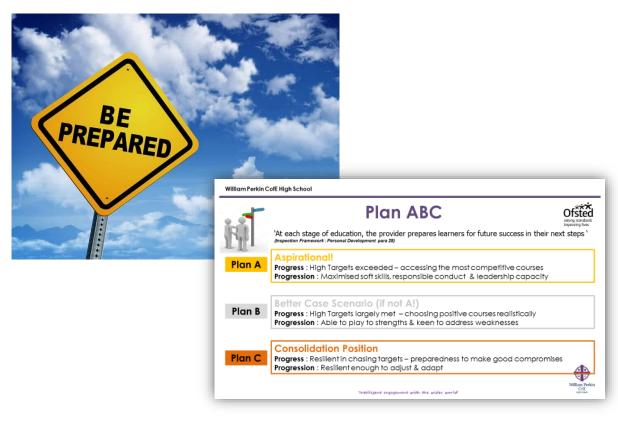

# Plan ABC

'At each stage of education, the provider prepares learners for future success in their next steps '
(Inspection Framework: Personal Development para 28)

Plan A

# **Aspirational!**

**Progress**: High Targets exceeded – accessing the most competitive courses **Progression**: Maximised soft skills, responsible conduct & leadership capacity

Aim high (for the right reasons)

Plan B

# Better Case Scenario (if not A!)

**Progress**: High Targets largely met – choosing positive courses realistically **Progression**: Able to play to strengths & keen to address weaknesses

Be Ready With a potentially better option

Plan C

# **Consolidation Position**

**Progress**: Resilient in chasing targets – preparedness to make good compromises

**Progression**: Resilient enough to adjust & adapt

Climb back up Maybe a different way)