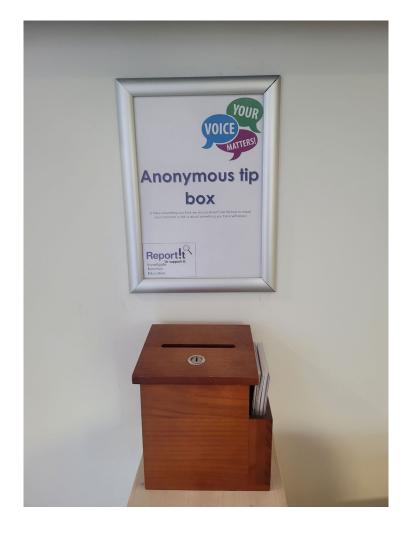

# How can you help your child navigate Y9? Engaging with Copia

# Copia: Your window on their experience

- ✓ Curriculum Information
- Assessment Information
- ✓ Lesson Resources
- ✓ Prep resources
- ✓ Revision Materials
- ✓ Pastoral Resources
- ✓ School Calendar