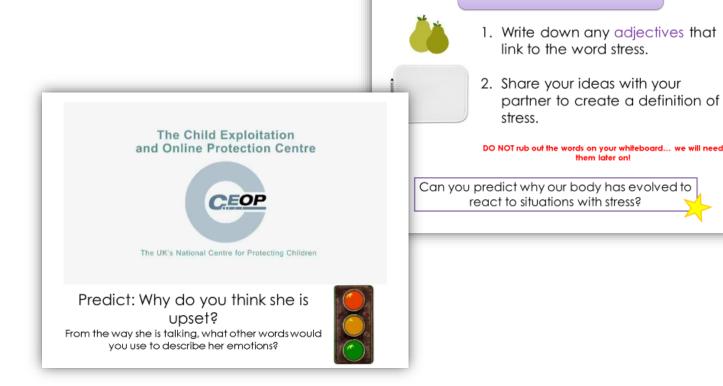

# Learning Culture: self regulation

5 PSHE workshops in total, covering a range of issues:

Online safety and media awareness

- Conflict and Loss
- Healthy Relationships
- Addiction
- Careers

What is STRESS?