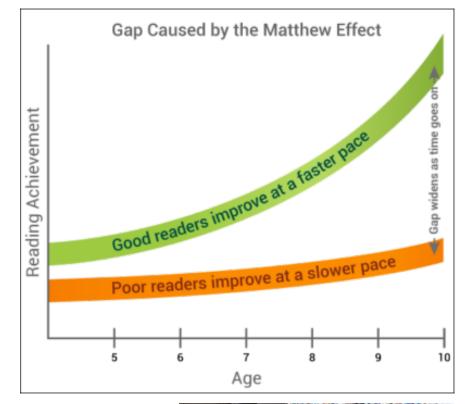

# How can you help your child navigate Y9? Reading for pleasure

The very **children who are reading well** and who have good vocabularies will read more, **learn more** word meanings, and hence read even better. Children with inadequate vocabularies - who read slowly and without enjoyment - read less, and as a result have slower development of vocabulary knowledge, which inhibits further growth in reading ability.

#### Stanovich, 1986

- Make sure your child brings a reading book with him/her to school every day
- Take them to the library to spark their interest in new books
- Use good book suggestion lists, including those provided by the school
- Try audiobooks, if this helps to get them into reading

Please ensure your child reads for pleasure every day – <u>it is the most important thing you can do to support their progress!</u>