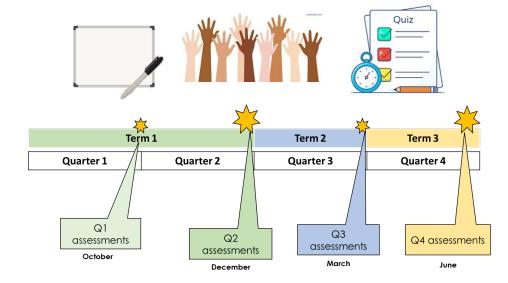

# The Assessment principles: quarterly assessments in Year 9

# Q2 and Q4 Assessments

Assessment weeks with students off timetable sitting formal assessments on content covered so far to give a grade in each subject

#### Q1 Assessments

'Light touch' assessments with an emphasis on the core subjects in Yr 9

- English/Maths/Science in class assessment with a grade given
- Languages/Geography/History/RE a formal assessment, but may be a homework or electronic task with <u>marks only</u> recorded
- Art/Computing/Drama/Music no requirement for a formal assessment

#### **Q3** Assessments

- English/Maths/Science in class assessment with a grade given
- Languages/Geography/History/RE/Art/Computing/Drama/Music a formal assessment, but may be a homework or electronic task with <u>marks only</u> recorded