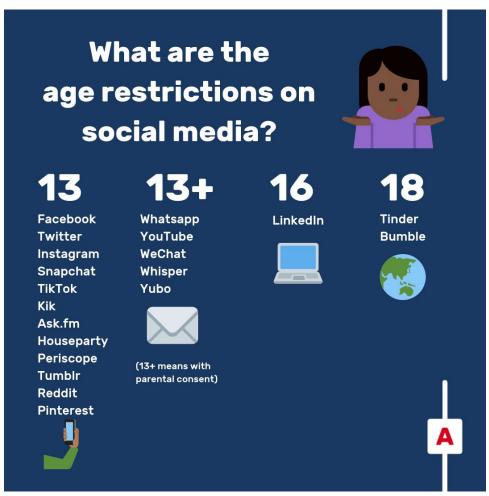

ly became a habit. Most forms of activity have returned to near-normal, yet parents can't help noticing that kids' technology use is still high. Regrettably, the time spent on digital devices has caused an increase in bullying and abusive language among children on social media.

Of all the social media networks, kids on YouTube are most likely to be bullied at 43%, followed by Facebook at 35%, TikTok at 28%, Roblox at 27%, and Instagram at 26%. Victims of cyberbullying are at risk of depression, anxiety, low self-esteem, poor school performance, not to mention suicidal behavior. Even if cyberbullying is a relatively new phenomenon, the consequences are far-reaching, so parents must reassure their children of their love and support.



Sport 💦 Weather 🕻 iPlayer









B B C 🔘 For you





## WHAT YOU CAN DO

Most websites and apps have rules against bullying and harassment, and can help if it's happening to you or someone you know.

If you've seen or experienced bullying on social media, it's important to:

- report what's happened on the site or app
- block the people bullying you
- take screenshots of nasty messages, but don't reply to them
- tell someone you trust, like your parent, carer or a teacher.

Snapchat Support > Safety and security > How to report > Report abuse

#### How to report abuse on Snapchat

You can report abuse on Snapchat, including harassment, bullying or other safety concerns.

Learn how to report content you see on Snapchat, or report a Snapchat account. Together we can keep Snapchat a

Please note: if you can't report something using the Snapch