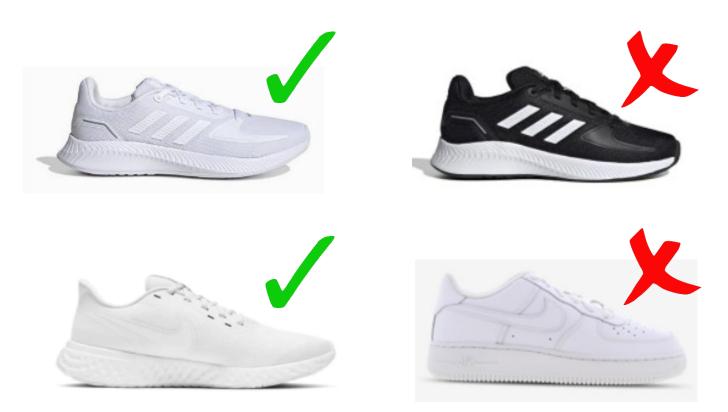

## PE Appropriate Trainers

We understand that people have different feet sizes and shapes, and therefore need a specific size, brand and shaped shoe. We do however ask that trainers need to be predominately white, and suitable for running. We ask this to clearly differentiate them from school shoes and ensure that they are offer adequate support for student's feet during the activities in PE Classes. Trainers that will not be acceptable for PE lessons include Converse, Nike Air Force and Van style shoes.