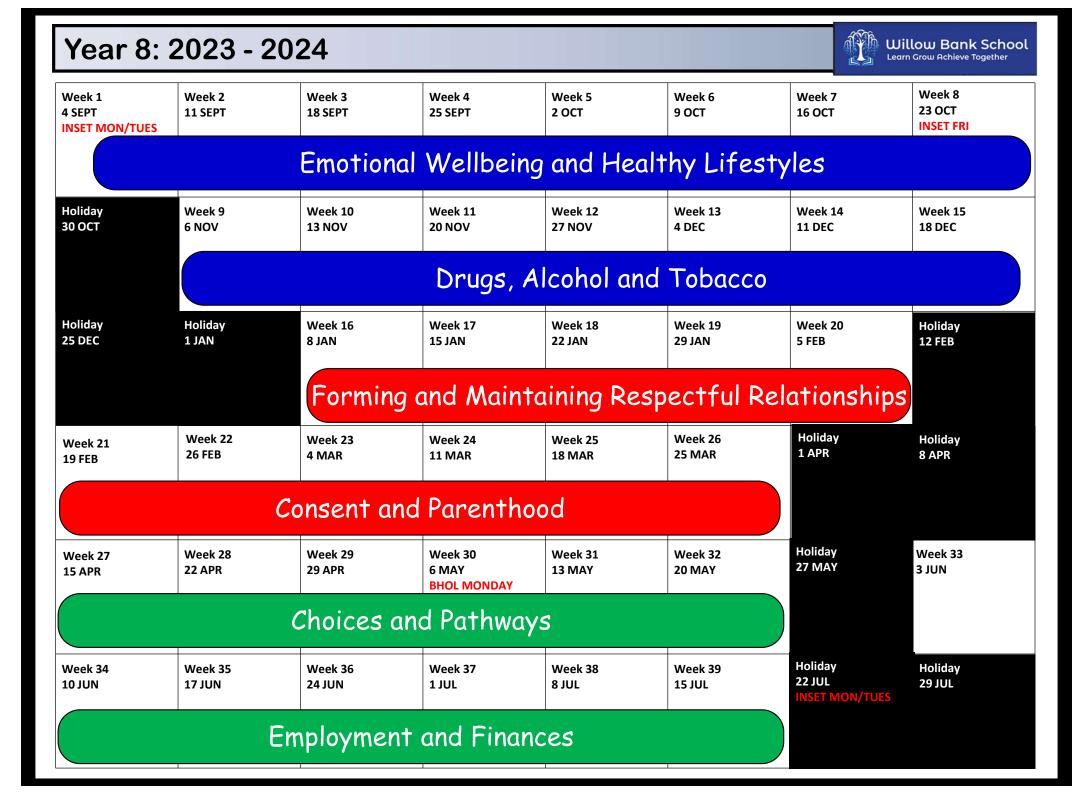

| Year 7: 2023 - 2024                   |                                    |                   |                                 |                   |                   |                                     |                               |  |  |
|---------------------------------------|------------------------------------|-------------------|---------------------------------|-------------------|-------------------|-------------------------------------|-------------------------------|--|--|
| Week 1<br>4 SEPT<br>INSET MON/TUES    | Week 2<br>11 SEPT                  | Week 3<br>18 SEPT | Week 4<br>25 SEPT               | Week 5<br>2 OCT   | Week 6<br>9 OCT   | Week 7<br>16 OCT                    | Week 8<br>23 OCT<br>INSET FRI |  |  |
|                                       | Self                               | Concept, N        | Nental Hec                      | alth and Er       | notional W        | ellbeing                            |                               |  |  |
| Holiday<br>30 OCT                     | Week 9<br>6 NOV                    | Week 10<br>13 NOV | Week 11<br>20 NOV               | Week 12<br>27 NOV | Week 13<br>4 DEC  | Week 14<br>11 DEC                   | Week 15<br>18 DEC             |  |  |
|                                       | Managing Person Risk               |                   |                                 |                   |                   |                                     |                               |  |  |
| Holiday<br>25 DEC                     | Holiday<br>1 JAN                   | Week 16<br>8 JAN  | Week 17<br>15 JAN               | Week 18<br>22 JAN | Week 19<br>29 JAN | Week 20<br>5 FEB                    | Holiday<br>12 FEB             |  |  |
| Positive Relationships and Values     |                                    |                   |                                 |                   |                   |                                     |                               |  |  |
| Week 21<br>19 FEB                     | Week 22<br>26 FEB                  | Week 23<br>4 MAR  | Week 24<br>11 MAR               | Week 25<br>18 MAR | Week 26<br>25 MAR | Holiday<br>1 APR                    | Holiday<br>8 APR              |  |  |
|                                       | Bullying, Abuse and Descrimination |                   |                                 |                   |                   |                                     |                               |  |  |
| Week 27<br>15 APR                     | Week 28<br>22 APR                  | Week 29<br>29 APR | Week 30<br>6 MAY<br>BHOL MONDAY | Week 31<br>13 MAY | Week 32<br>20 MAY | Holiday<br>27 MAY                   | Week 33<br>3 JUN              |  |  |
| Learning Skills                       |                                    |                   |                                 |                   |                   |                                     |                               |  |  |
| Week 34<br>10 JUN                     | Week 35<br>17 JUN                  | Week 36<br>24 JUN | Week 37<br>1 JUL                | Week 38<br>8 JUL  | Week 39<br>15 JUL | Holiday<br>22 JUL<br>INSET MON/TUES | Holiday<br>29 JUL             |  |  |
| Media Literacy and Digital Resilience |                                    |                   |                                 |                   |                   |                                     |                               |  |  |