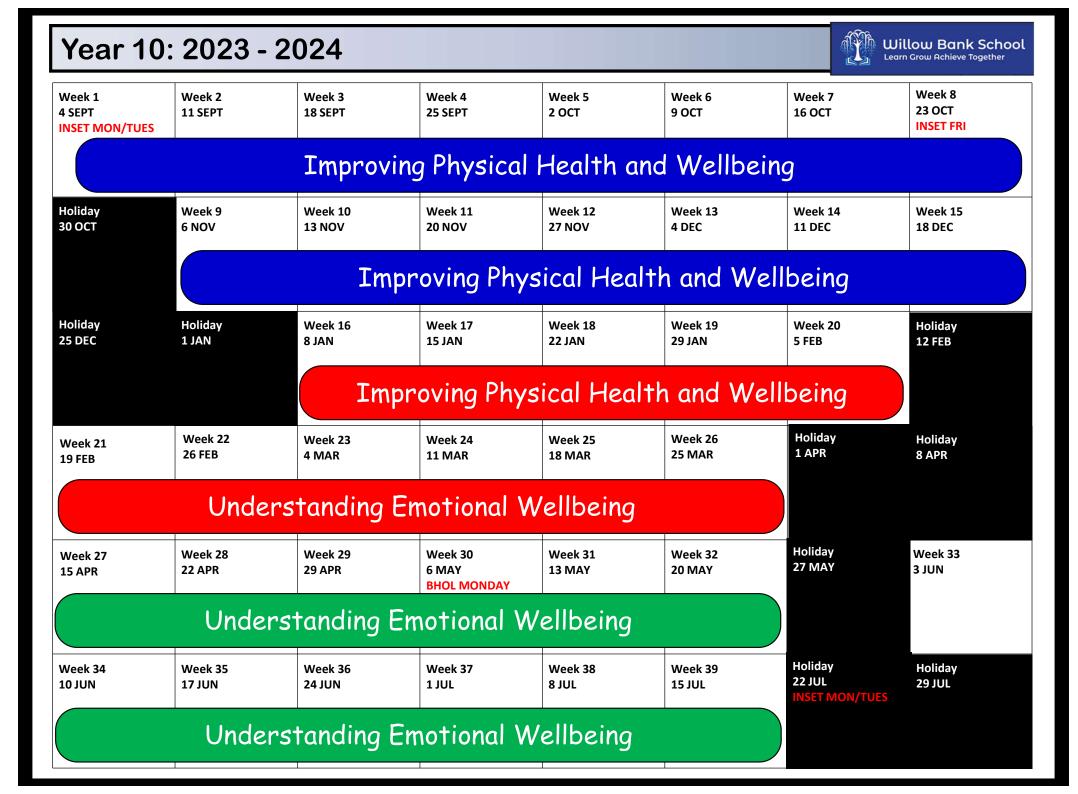

## Year 9: 2023 - 2024

Willow Bank School

| Week 1<br>4 SEPT<br>INSET MON/TUES | Week 2<br>11 SEPT           | Week 3<br>18 SEPT | Week 4<br>25 SEPT               | Week 5<br>2 OCT   | Week 6<br>9 OCT   | Week 7<br>16 OCT                    | Week 8<br>23 OCT<br>INSET FRI |  |  |  |
|------------------------------------|-----------------------------|-------------------|---------------------------------|-------------------|-------------------|-------------------------------------|-------------------------------|--|--|--|
|                                    |                             | Pla               | nning a Me                      | al for You        | rself             |                                     |                               |  |  |  |
| Holiday<br>30 OCT                  | Week 9<br>6 NOV             | Week 10<br>13 NOV | Week 11<br>20 NOV               | Week 12<br>27 NOV | Week 13<br>4 DEC  | Week 14<br>11 DEC                   | Week 15<br>18 DEC             |  |  |  |
| Exploring an Enterprise Activity   |                             |                   |                                 |                   |                   |                                     |                               |  |  |  |
| Holiday<br>25 DEC                  | Holiday<br>1 JAN            | Week 16<br>8 JAN  | Week 17<br>15 JAN               | Week 18<br>22 JAN | Week 19<br>29 JAN | Week 20<br>5 FEB                    | Holiday<br>12 FEB             |  |  |  |
|                                    | Engaging in a Team Activity |                   |                                 |                   |                   |                                     |                               |  |  |  |
| Week 21<br>19 FEB                  | Week 22<br>26 FEB           | Week 23<br>4 MAR  | Week 24<br>11 MAR               | Week 25<br>18 MAR | Week 26<br>25 MAR | Holiday<br>1 APR                    | Holiday<br>8 APR              |  |  |  |
|                                    | Pro                         | ducing a B        | asic Docur                      | nent              |                   |                                     |                               |  |  |  |
| Week 27<br>15 APR                  | Week 28<br>22 APR           | Week 29<br>29 APR | Week 30<br>6 MAY<br>BHOL MONDAY | Week 31<br>13 MAY | Week 32<br>20 MAY | Holiday<br>27 MAY                   | Week 33<br>3 JUN              |  |  |  |
| С                                  | ompleting/                  | Resitting (       | any BTEC ,                      | Assignmen         | ts                |                                     |                               |  |  |  |
| Week 34<br>10 JUN                  | Week 35<br>17 JUN           | Week 36<br>24 JUN | Week 37<br>1 JUL                | Week 38<br>8 JUL  | Week 39<br>15 JUL | Holiday<br>22 JUL<br>INSET MON/TUES | Holiday<br>29 JUL             |  |  |  |
|                                    | Tmprovina                   | Physical F        | lealth and                      | Wellbeing         |                   |                                     |                               |  |  |  |