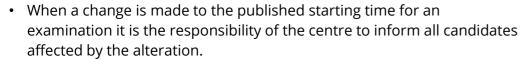

#### **Conduct of Examinations**

- Each examination must be taken on the day and at the time shown on the timetable.
- The published starting time of all examinations for UK centres is either 9:00am or 1:30pm. Candidates with more than one examination in a session should take these consecutively. A supervised break may be given between consecutive examinations.
- UK centres may start an examination earlier than, or later than, the published starting time for the session without prior approval from Pearson. However, in order to maintain the security of the examination all candidates must start examinations scheduled for a morning session no earlier than 8:30am and by 09:30am and for an afternoon session no earlier than 1:00pm and by 2:00pm, except where arrangements have been made for dealing with timetable clashes. No other departure from the timetable is permitted without the prior written approval of Pearson. Examination centres should refer to the JCQ publication 'Instructions for Conducting Examinations' in the first instance.
- UK base candidates who take an examination earlier than the
  published starting time shown on the timetable must remain under
  centre supervision until one hour after the published starting time for
  that examination.
- UK based candidates who take an examination later than the published starting time shown on the timetable must remain under centre supervision from 30 minutes after the published starting time for the paper concerned until the time when those candidates begin their