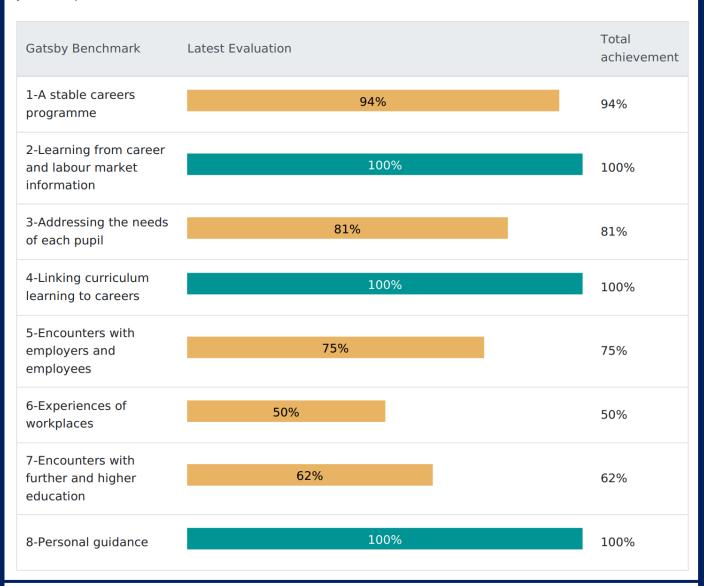

## Compass+ Benchmark Report December 2023

This graph shows your latest evaluation results along with your progress and how your plans are impacting your Compass score.

We have stabilised our careers programme throughout term 1 of 2023-24, an overview of this can be found on the school website.

We are now focussing on developing the range and frequency of workplace experiences our pupils have, including encounters with a range of employers and providing further opportunities for pupils to explore further and higher education settings. We have lots of exciting experiences planned for Spring and Summer Term.