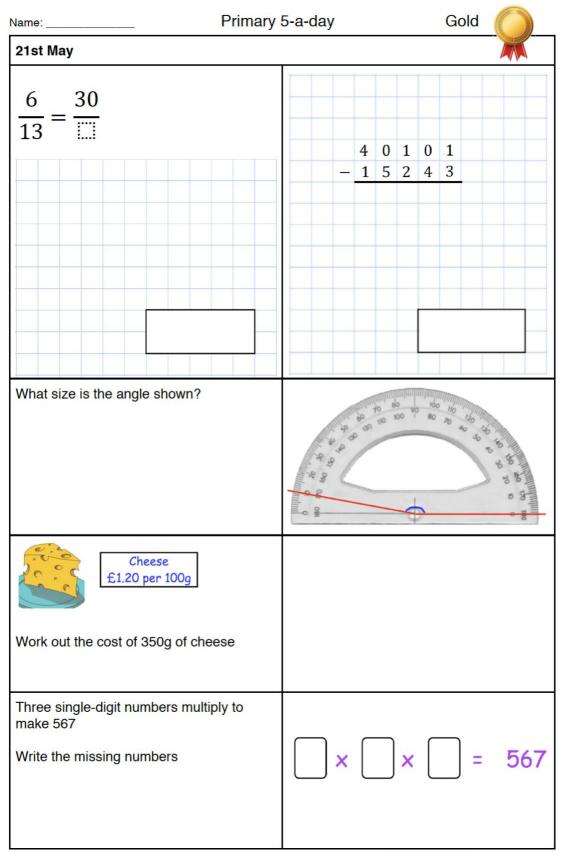

HINT: Measure the obtuse angle from  $0^0$  on the right.

HINT: Parallel lines stay the same distance apart and never meet.

| Name:                                                                                                                                                                                   | Primary 5-a-day |   |   |   |     | ( | Gold |  |   |  |
|-----------------------------------------------------------------------------------------------------------------------------------------------------------------------------------------|-----------------|---|---|---|-----|---|------|--|---|--|
| 22nd May                                                                                                                                                                                |                 |   |   |   |     |   |      |  |   |  |
| 20% of 600                                                                                                                                                                              |                 | 2 | 0 | 2 | 1 8 | 0 |      |  |   |  |
|                                                                                                                                                                                         |                 |   |   |   |     |   |      |  |   |  |
| A shop sells croissants in packs of 2 or<br>packs of 3.<br>A 2 pack of croissants costs £1.12<br>A 3 pack of croissants costs £1.71<br>Which size of pack is better value for<br>money? |                 |   |   |   |     |   |      |  |   |  |
| Which two lines are <b>parallel</b> ?                                                                                                                                                   | EA              | E |   |   |     |   |      |  | D |  |
| Which two lines are <b>perpendicu</b><br>AB BC CD DE                                                                                                                                    |                 | A |   |   |     | B |      |  | С |  |