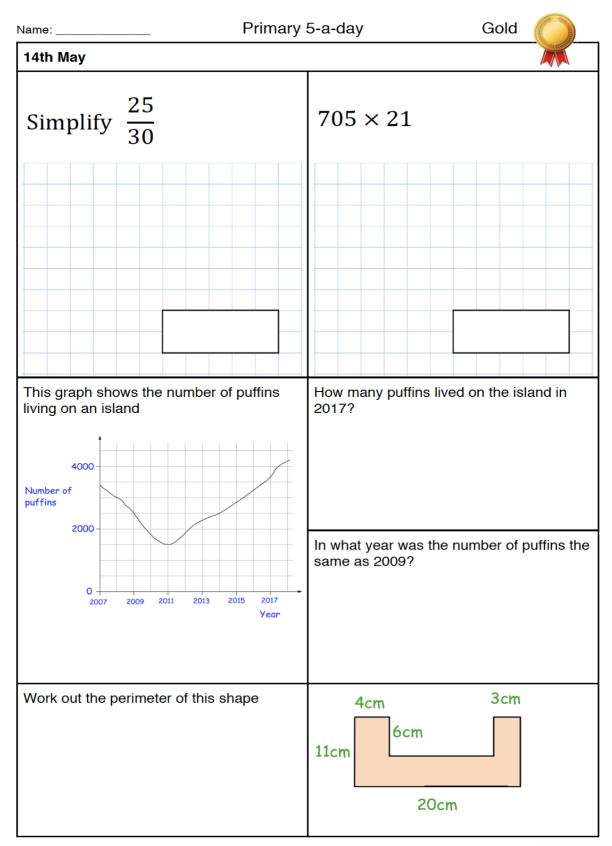

705 x 21  $\,$  Do 705 X 10, then double for  $\,$  X 20 , then add 705 X1  $\,$ 

HINT: An obtuse angle is > than  $90^{\circ}$  but less than  $180^{\circ}$ .

| Name:                                                                                                          | Primary 5-a-da | у                                                          | Gold   |  |
|----------------------------------------------------------------------------------------------------------------|----------------|------------------------------------------------------------|--------|--|
| 15th May                                                                                                       |                |                                                            |        |  |
| 20 ÷ 100                                                                                                       |                | 90 × 32 = 300 +                                            |        |  |
|                                                                                                                |                |                                                            |        |  |
|                                                                                                                |                |                                                            |        |  |
|                                                                                                                |                |                                                            |        |  |
| 5 children take part in a race.<br>Their times are:                                                            |                | The top three children win gold, silver and bronze medals. |        |  |
| Jonah 19.23 seconds<br>Noah 19.4 seconds<br>Jeremy 19.09 seconds<br>David 19.155 seconds<br>Alan 19.38 seconds |                | von the bronze                                             | medal? |  |
| Write down <b>all</b> the common mu<br>4 and 6 less than 50.                                                   | tiples of      |                                                            |        |  |
| How many hours are there in th<br>August?                                                                      | e month of     |                                                            |        |  |