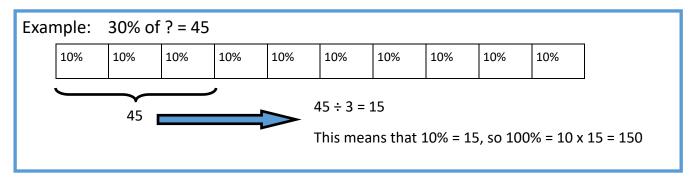

Identify the whole from the given information.

Identify the percentage when given the part of the whole.

Example:

For ?% of 300 = 60

Find 10% of 300.

10% = 30. How many lots of 30 would equal 60? (Answer = 2 lots, which is 2 lots of 10%, so the final answer is 20%).