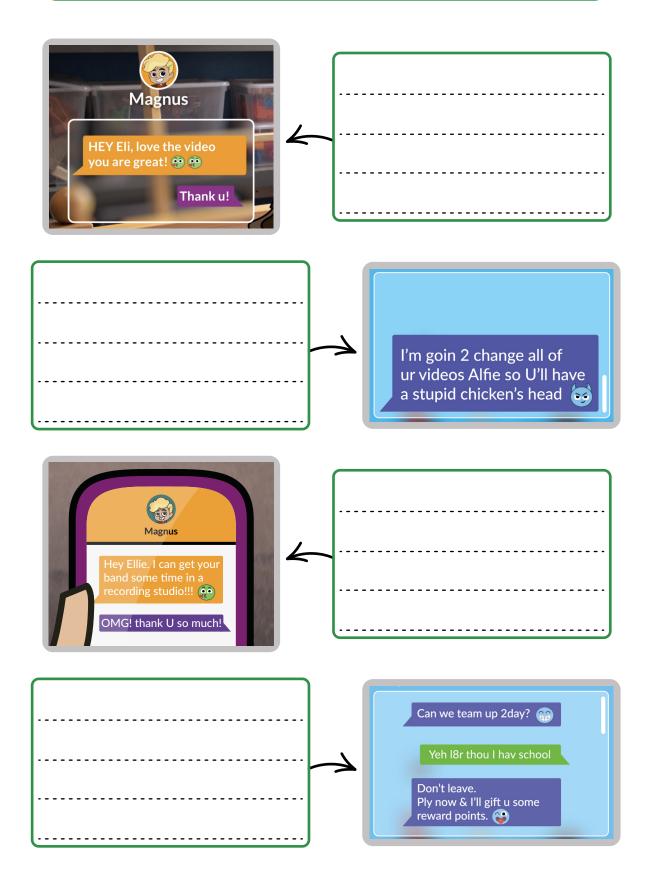

#### Spot the Tactics

Write the tactic used by the Gamer or Magnus next to each of these messages.