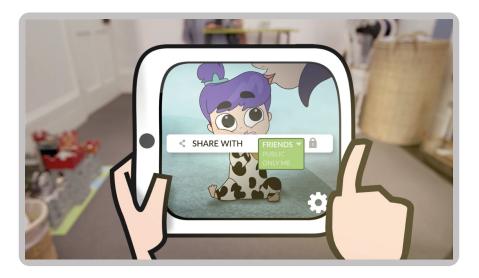

Megan shares a photo and tags location.

Megan secretly films her big brother singing in his bedroom and shares it with all her friends.

Ellie shares a silly selfie only with Sam. Sam sends it to other friends in his class.