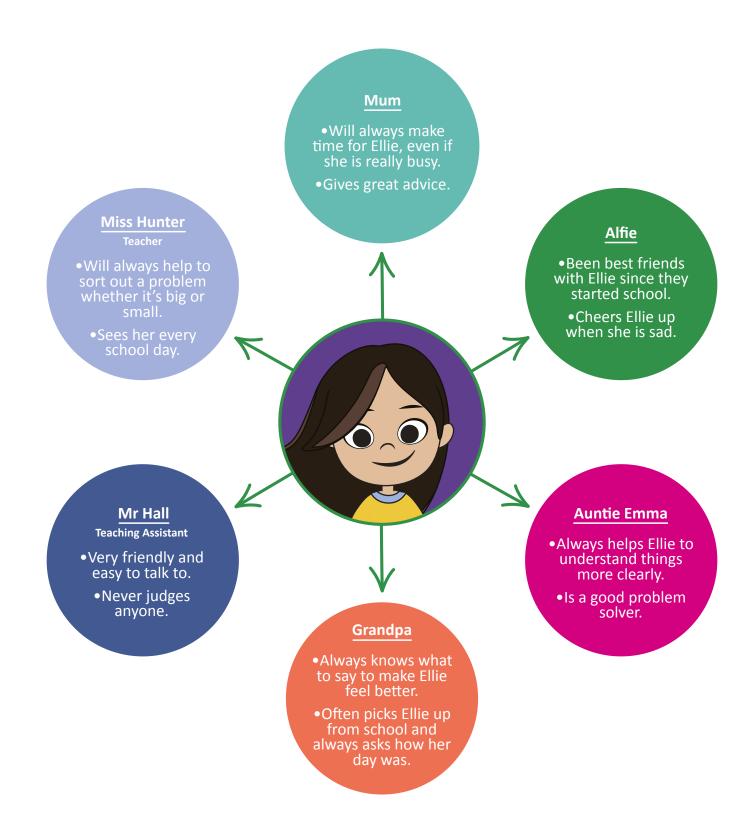

#### Ellie's Support Circle

These are the people who are there to help Ellie when she needs it.