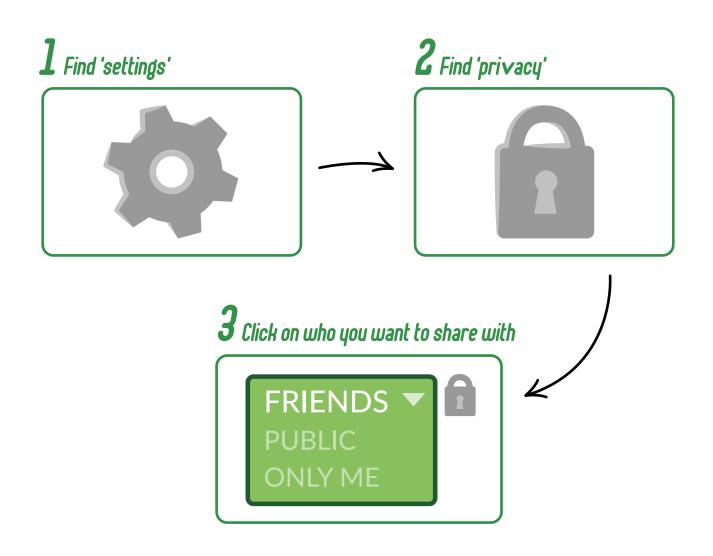

### Privacy settings

Privacy settings help you stay in control of who you share things with online.

Here are three steps you can take to change your privacy settings so that you only share things with people you know and trust.