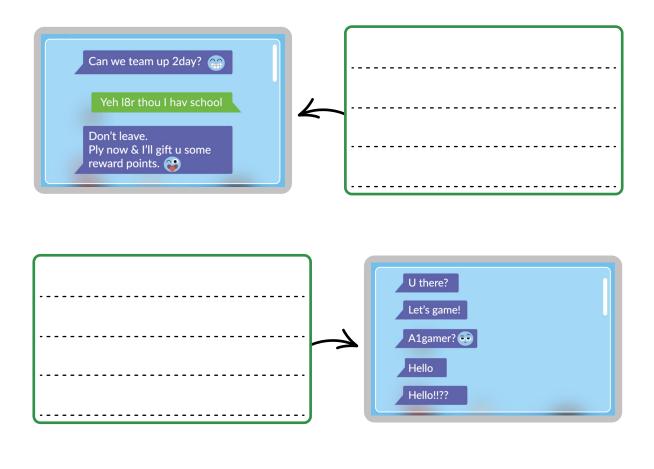

#### Alfie and the Gamer

Look at the messages the Gamer sent to Alfie. In the box next to each message, write **how** the gamer tries to get Alfie to play with him.

Alfie shares a video of his cat looking grumpy.