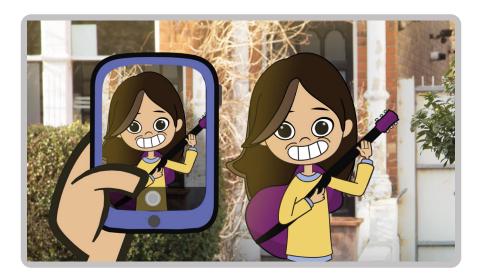

Sam shares a photo of his brother who had just got out the bath.

Alfie takes a photo of Sam and Ellie playing music in his room, and tags them both.

Sam shares a video of himself pretending to be his pet dog.