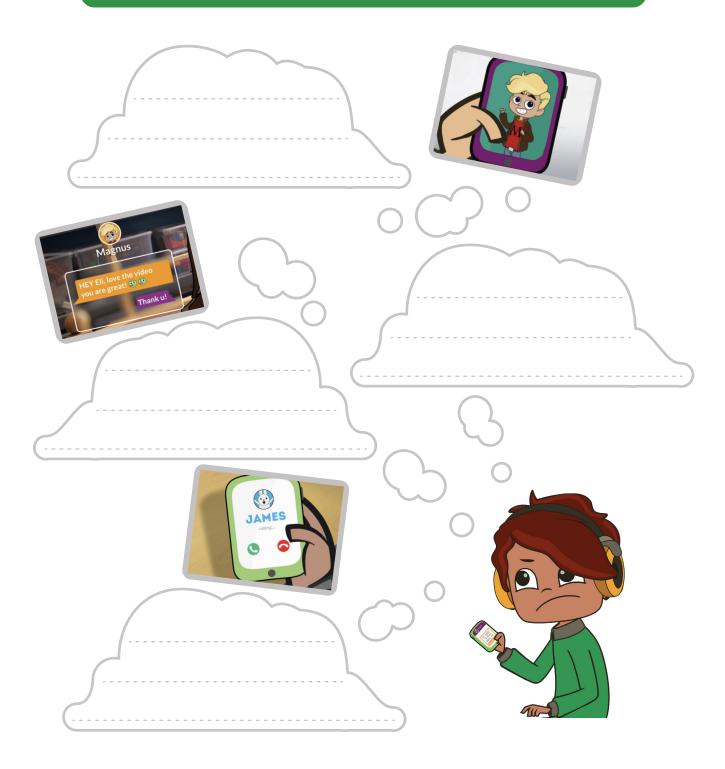

## Who's Magnus?

In each thought bubble, write one thing which made Alfie feel suspicious of Magnus.