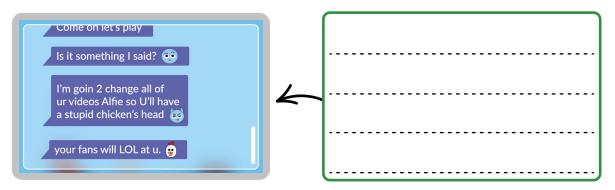

#### Spot the Tactics

Write the tactic used by the Gamer or Magnus next to each of these messages.