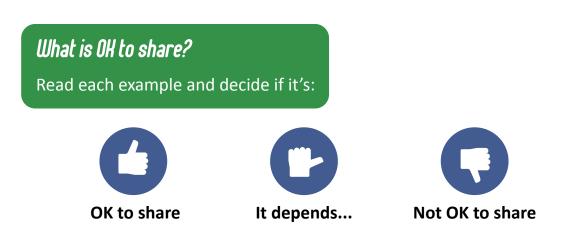

### Making and sharing videos

Look at Alfie's profile.

What steps has he taken to stay safe when he posts videos online?

Write your answers in each box. Alfies profile picture: Alfies username: A1gamer **CHANNEL** Friends Only 🔒 Tips&Tricks to beat the boss REC Algamer Subscribe -7-**Clothes Alfie wears: Privacy settings:** 