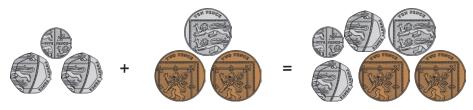

e side do not need to be slanted or overprinted with the word "SPECIMEN".                                                                                                                                                                          |                                                                |                                                                |





## **Key Vocabulary**

pence

pound

coin

note

total

amount

change

difference

price

cost

pay

owe

#### Pence







5p 5 pence







**Pounds** 



1 pound









£5





£10

£20



10 pounds 20 pounds 50 pounds



# **Equal Amounts**



**10**p















**20**p





### **Compare Amounts**



75p > 74p



£9 and 50p < £10

#### Find the Total





Lucy bought a teddy bear and some playing cards.



45p + 14p = 59p

Timek bought two books.





### Find the Change







Lucy bought a jigsaw with a 50p coin. How much change did she get?

50p 40p ?



Timek bought a plant and a toy car. He paid with a £1 coin. How much change did he get?

80p 68p 12p

£1 ?