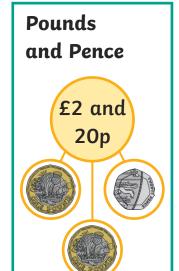

| At least one<br>of conditions<br>5 (b)-(c) must<br>also be met |
| 5.(c)                   | <b>Reproductions showing less than 50%</b> of the total surface area of one side do not need to be slanted or overprinted with the word "SPECIMEN".                                                                                                                                                                          |                                                                |                                                                |





## **Key Vocabulary**

pence

pound

coin

note

total

amount

change

difference

price

cost

pay

owe

#### Pence







5p 5 pence







**Pounds** 



1 pound









£5





£10

£20



10 pounds 20 pounds 50 pounds



# **Equal Amounts**



**10**p















**20**p





### **Compare Amounts**



75p > 74p



£9 and 50p < £10

#### Find the Total





Lucy bought a teddy bear and some playing cards.



45p + 14p = 59p

Timek bought two books.





### Find the Change







Lucy bought a jigsaw with a 50p coin. How much change did she get?

50p 40p ?



Timek bought a plant and a toy car. He paid with a £1 coin. How much change did he get?

80p 68p 12p

£1 ?