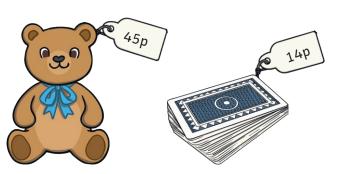

#### Find the Total

Lucy bought a teddy bear and some playing cards.

45p + 14p = 59p

Timek bought two books.