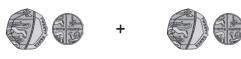

ted with the word "SPECIMEN".                                                                                                                                                                          |                                                                |                                                                |





## **Key Vocabulary**

pence

pound

coin

note

total

amount

change

difference

price

cost

pay

owe

#### Pence







5p 5 pence







**Pounds** 



1 pound









£5





£10

£20



10 pounds 20 pounds 50 pounds



# **Equal Amounts**



**10**p















**20**p





### **Compare Amounts**



75p > 74p



£9 and 50p < £10

#### Find the Total





Lucy bought a teddy bear and some playing cards.



45p + 14p = 59p

Timek bought two books.





### Find the Change







Lucy bought a jigsaw with a 50p coin. How much change did she get?

50p 40p ?



Timek bought a plant and a toy car. He paid with a £1 coin. How much change did he get?

80p 68p 12p

£1 ?