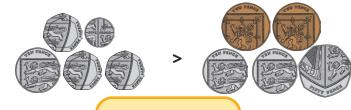

met |
| 5.(c)                   | <b>Reproductions showing less than 50%</b> of the total surface area of one side do not need to be slanted or overprinted with the word "SPECIMEN".                                                                                                                                                                          |                                                                |                                                                |





## **Key Vocabulary**

pence

pound

coin

note

total

amount

change

difference

price

cost

pay

owe

#### Pence







5p 5 pence







**Pounds** 



1 pound









£5





£10

£20



10 pounds 20 pounds 50 pounds



# **Equal Amounts**



**10**p















**20**p





### **Compare Amounts**



75p > 74p



£9 and 50p < £10

#### Find the Total





Lucy bought a teddy bear and some playing cards.



45p + 14p = 59p

Timek bought two books.





### Find the Change







Lucy bought a jigsaw with a 50p coin. How much change did she get?

50p 40p ?



Timek bought a plant and a toy car. He paid with a £1 coin. How much change did he get?

80p 68p 12p

£1 ?