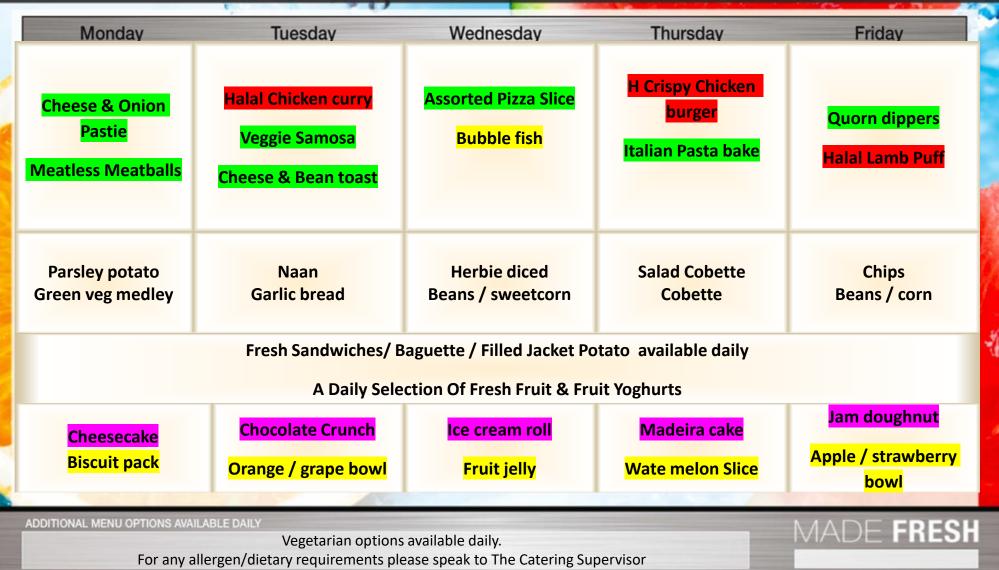

## YOUR MENU Week THREE

| Monday                                                                                                                                                          | Tuesday                                                    | Wednesday                                                  | Thursday                                      | Friday                                              |
|-----------------------------------------------------------------------------------------------------------------------------------------------------------------|------------------------------------------------------------|------------------------------------------------------------|-----------------------------------------------|-----------------------------------------------------|
| Fish Fingers<br>Maccaroni Cheese<br>Cheese & beans                                                                                                              | <mark>Veggie Cheeseburger</mark><br>Marinated Chicken wrap | Bubble fish<br>Flavoured Quiche                            | <mark>H Kebab Hot dog</mark><br>Italian Pasta | Assorted Pizza 220<br>Quorn Spaghetti<br>bolognaise |
| Mash<br>Green veg Medley                                                                                                                                        | Mixed salad<br>Coleslaw                                    | Oven baked Chips<br>Peas / Beans                           | Bap / Bread roll<br>Cobette<br>waffles        | Garlic Slice<br>Beans and corn                      |
|                                                                                                                                                                 |                                                            | tte /Filled Jacket Potato /<br>n Of Fresh Fruit & Fruit Yo |                                               |                                                     |
| Topped Sponge<br>Apple slice / red melon                                                                                                                        | <mark>Strawberry moose</mark><br>Grapes / orange bowl      | <mark>lce cream tub</mark><br>Fruit puff                   | <mark>Choc chip cookie</mark><br>raisins      | <mark>Chocolate muffin</mark><br>Banana             |
| ADDITIONAL MENU OPTIONS AVAILABLE DAILY<br>Vegetarian options available daily.<br>For any allergen/dietary requirements please speak to the Catering Supervisor |                                                            |                                                            |                                               | MADE FRES                                           |