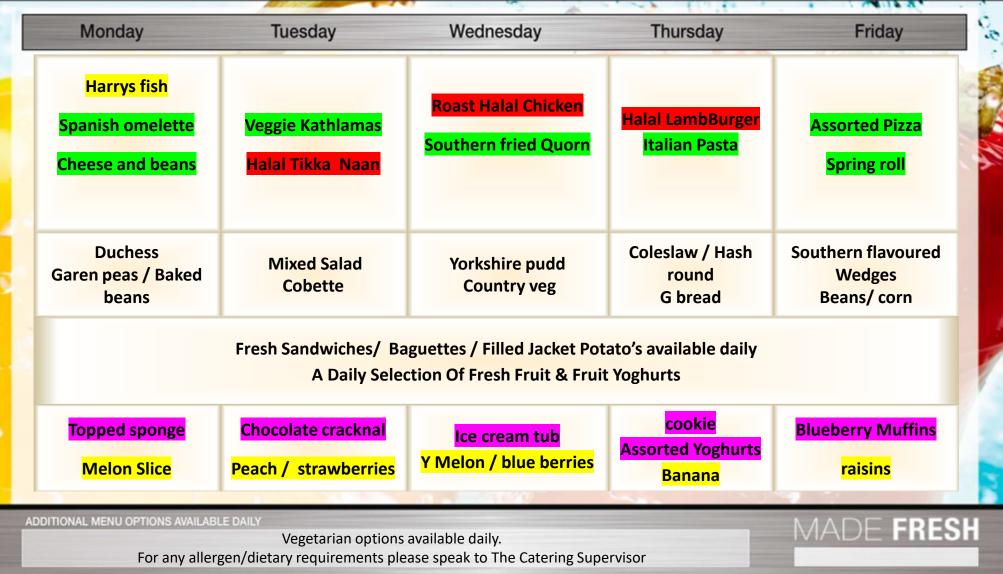

## YOUR MENU Week ONE



## YOUR MENU Week TWO



## YOUR MENU Week THREE

| Monday                                                                                                                                                          | Tuesday                                                    | Wednesday                                                  | Thursday                                      | Friday                                              |
|-----------------------------------------------------------------------------------------------------------------------------------------------------------------|------------------------------------------------------------|------------------------------------------------------------|-----------------------------------------------|---------------------------