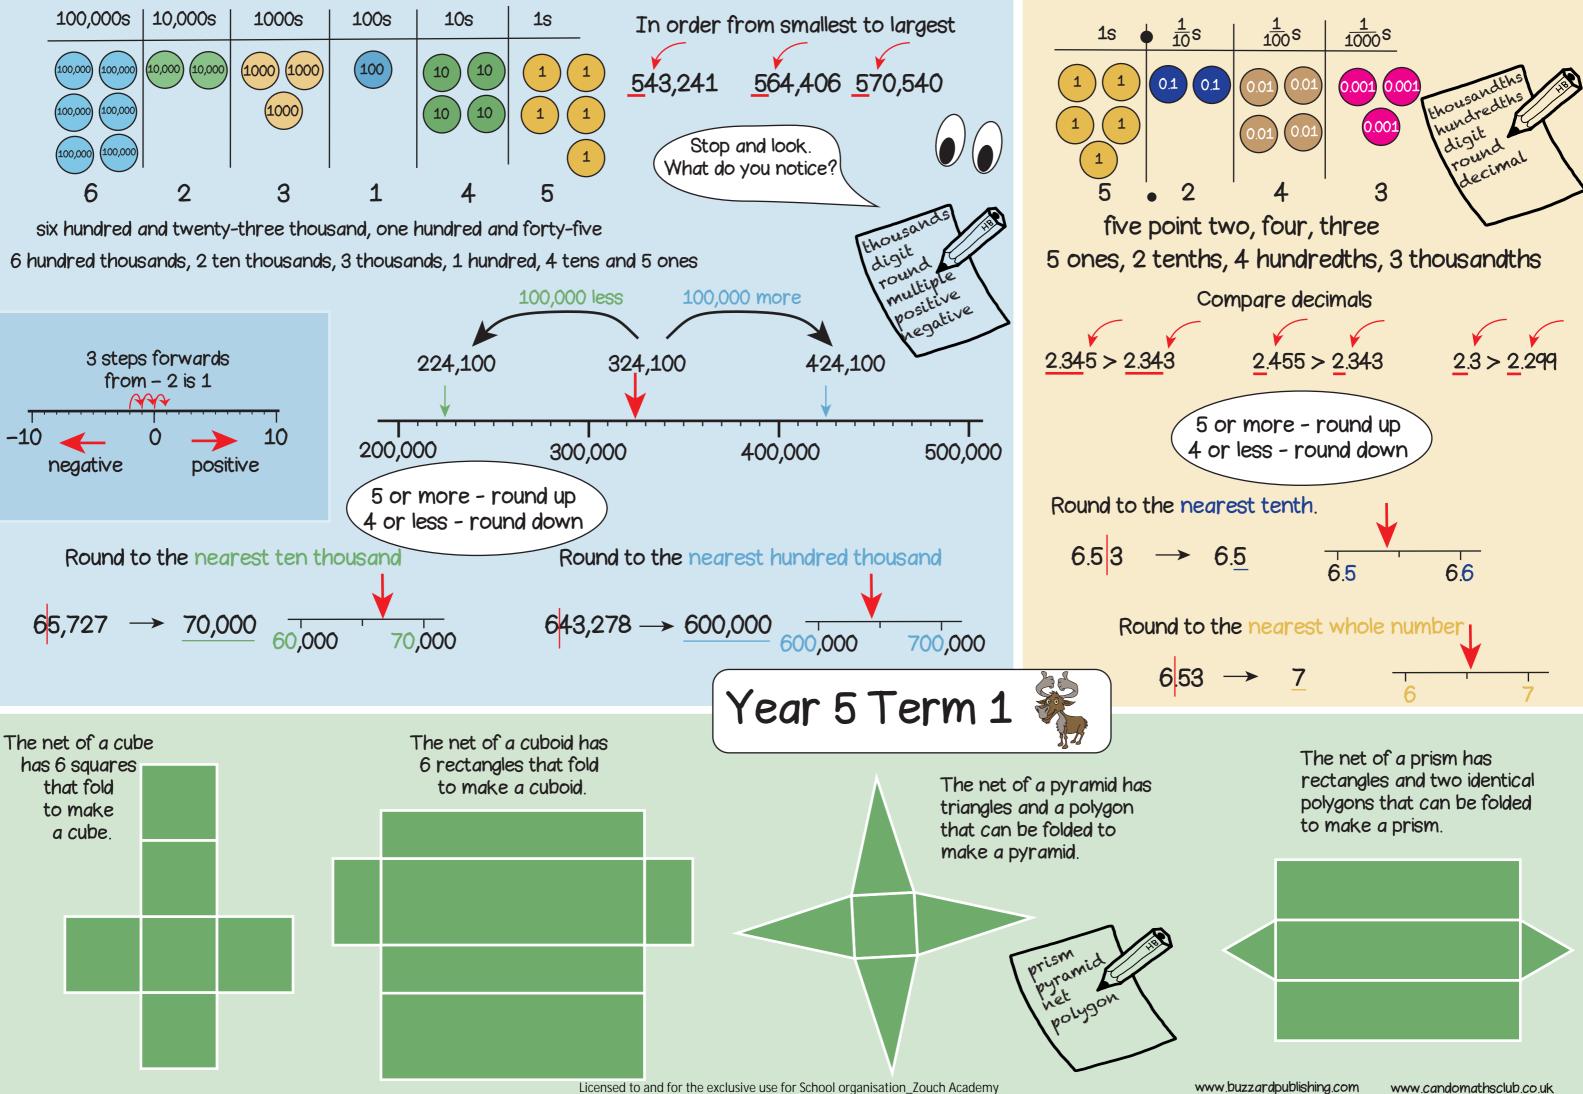

www.buzzardpublishing.com

Licensed to and for the exclusive use for School organisation\_Zouch Academy





www.buzzardpublishing.com

Licensed to and for the exclusive use for School organisation\_Zouch Academy

www.candomathsclub.co.uk







| 0<br>inch | es <sup>2</sup> | 4  | 6  | 8  |
|-----------|-----------------|----|----|----|
| 0<br>cm   | 5               | 10 | 15 | 20 |

www.candomathsclub.co.uk



www.buzzardpublishing.com

Licensed to and for the exclusive use for School organisation\_Zouch Academy

www.candomathsclub.co.uk





| Ashley  | 09:30 | 11:50 | 16:15 |
|---------|-------|-------|-------|
| Barton  | 10:10 | 12:30 | 17:00 |
| Calford | 10:52 | 13:12 | 17:44 |
| Digley  | 11:08 | 13:28 | 18:02 |